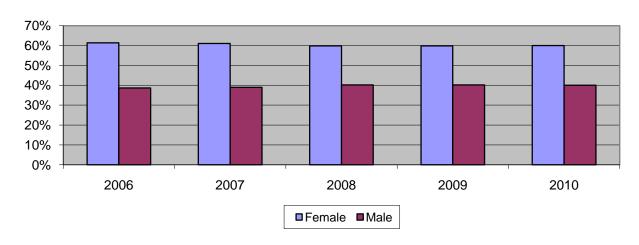

## **Enrollment Percentages by Gender**

| Enrollment by Gender |       |       |       |       |       |          |          |
|----------------------|-------|-------|-------|-------|-------|----------|----------|
|                      | Fall  | Fall  | Fall  | Fall  | Fall  | 4-Year   | 4-Year   |
|                      |       |       |       |       |       |          |          |
| The demone desease   | 2006  | 2007  | 2008  | 2009  | 2010  | # Change | % Change |
| Undergraduate        |       |       |       |       |       |          |          |
| Female               | 4,211 | 4,018 | 4,102 | 4,164 | 4,250 | 39       | 0.9%     |
| Male                 | 2,553 | 2,530 | 2,736 | 2,805 | 2,819 | 266      | 10.4%    |
| Total                | 6,764 | 6,548 | 6,838 | 6,969 | 7,069 | 305      | 4.5%     |
| Graduate             |       |       |       |       |       |          |          |
| Female               | 448   | 616   | 658   | 729   | 727   | 279      | 62.3%    |
| Male                 | 385   | 426   | 457   | 481   | 502   | 117      | 30.4%    |
| Total                | 833   | 1,042 | 1,115 | 1,210 | 1,229 | 396      | 47.5%    |
| Combined             |       |       |       |       |       |          |          |
| Female               | 4,659 | 4,634 | 4,760 | 4,893 | 4,977 | 318      | 6.8%     |
| Percent              | 61.3% | 61.1% | 59.9% | 59.8% | 60.0% |          |          |
| Male                 | 2,938 | 2,956 | 3,193 | 3,286 | 3,321 | 383      | 13.0%    |
| Percent              | 38.7% | 38.9% | 40.1% | 40.2% | 40.0% |          |          |
| Total                | 7,597 | 7,590 | 7,953 | 8,179 | 8,298 | 701      | 9.2%     |