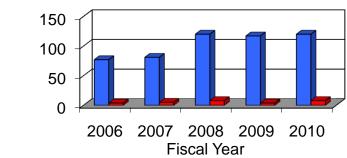

## CSU Facts & Figures 2010: Degrees Awarded

Degrees Awarded: College of the Arts

| Degrees Awarded: College of the Arts |      |      |      |      |      |          |         |
|--------------------------------------|------|------|------|------|------|----------|---------|
| Degree Program                       | FY   | FY   | FY   | FY   | FY   | 4-Year   | 4-Year  |
|                                      | 2006 | 2007 | 2008 | 2009 | 2010 | # Change | % Chang |
| Baccalaureate                        |      |      |      |      |      |          |         |
| BFA Art                              | 8    | 12   | 15   | 19   | 15   | 7        | 87.5%   |
| <b>BSED</b> Art Education            | 4    | 2    | 3    | 1    | 4    | 0        | 0.0%    |
| <b>BA</b> Communication              | 27   | 24   | 42   | 38   | 38   | 11       | 40.7%   |
| <b>BM Music Performance</b>          | 8    | 16   | 25   | 19   | 20   | 12       | 150.0%  |
| <b>BM Music Education</b>            | 9    | 11   | 16   | 9    | 13   | 4        | 44.4%   |
| BA Music                             | 6    | 7    | 6    | 6    | 9    | 3        | 50.0%   |
| <b>BFA Theatre Arts</b>              | 12   | 6    | 9    | 19   | 18   | 6        | 50.0%   |
| <b>BSEd Theatre Education</b>        | 3    | 3    | 4    | 6    | 3    | 0        | 0.0%    |
| Total                                | 77   | 81   | 120  | 117  | 120  | 43       | 55.8%   |
| Masters                              |      |      |      |      |      |          |         |
| <b>MEd Art Education</b>             | 2    | 0    | 3    | 0    | 3    | 1        |         |
| MM Music Education                   | 2    | 5    | 5    | 4    | 5    | 3        | 150.0%  |
| Total                                | 4    | 5    | 8    | 4    | 8    | 4        | 100.0%  |
| College Total                        |      |      |      |      |      |          |         |
| Baccalaureate                        | 77   | 81   | 120  | 117  | 120  | 43       | 55.8%   |
| Masters                              | 4    | 5    | 8    | 4    | 8    | 4        | 100.0%  |
| Total                                | 81   | 86   | 128  | 121  | 128  | 47       | 58.0%   |