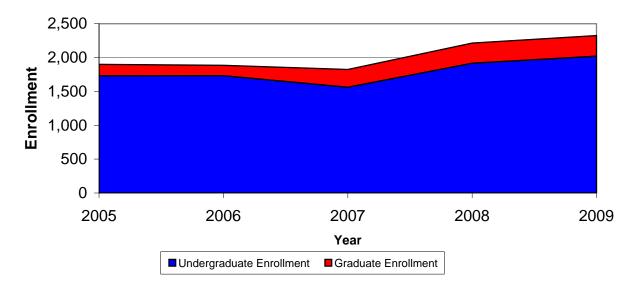

## **CSU Facts & Figures 2009: New Student Enrollment**

New Student Enrollment: 2005 - 2009

| New                    | Student E | nrollment | by Entry C | Category: 2 | 2005 - 2009 |          |          |
|------------------------|-----------|-----------|------------|-------------|-------------|----------|----------|
|                        | Fall      | Fall      | Fall       | Fall        | Fall        | 4-Year   | 4-Year   |
|                        | 2005      | 2006      | 2007       | 2008        | 2009        | # Change | % Change |
| Regular CSU Students   |           |           |            |             |             |          |          |
| Joint Enrollment       | 20        | 20        | 24         | 89          | 55          | 35       | 175.0%   |
| Entering Freshmen      | 925       | 845       | 776        | 878         | 935         | 10       | 1.1%     |
| Transfers              | 429       | 454       | 436        | 481         | 537         | 108      | 25.2%    |
| Transient Students     | 12        | 17        | 11         | 17          | 13          | 1        | 8.3%     |
| Other Students         | 2         | 3         | 0          | 1           | 2           | 0        | NA       |
| Total Undergraduate    | 1,388     | 1,339     | 1,247      | 1,466       | 1,542       | 154      | 11.1%    |
| Graduate Students      | 169       | 153       | 263        | 297         | 306         | 137      | 81.1%    |
| Total                  | 1,557     | 1,492     | 1,510      | 1,763       | 1,848       | 291      | 18.7%    |
| Basic Studies Students |           |           |            |             |             |          |          |
| Freshmen               | 259       | 322       | 259        | 366         | 384         | 125      | 48.3%    |
| Transfers              | 83        | 72        | 56         | 85          | 94          | 11       | 13.3%    |
| Total                  | 342       | 394       | 315        | 451         | 478         | 136      | 39.8%    |
| Combined               |           |           |            |             |             |          |          |
| Joint Enrollment       | 20        | 20        | 24         | 89          | 55          | 35       | 175.0%   |
| Entering Freshmen      | 1,184     | 1,167     | 1,035      | 1,244       | 1,319       | 135      | 11.4%    |
| Transfers              | 512       | 526       | 492        | 566         | 631         | 119      | 23.2%    |
| Transient Students     | 12        | 17        | 11         | 17          | 13          | 1        | 8.3%     |
| Other Students         | 2         | 3         | 0          | 1           | 2           | 0        | NA       |
| Total Undergraduate    | 1,730     | 1,733     | 1,562      | 1,917       | 2,020       | 290      | 16.8%    |
| Graduate Students      | 169       | 153       | 263        | 297         | 306         | 137      | 81.1%    |
| Total                  | 1,899     | 1,886     | 1,825      | 2,214       | 2,326       | 427      | 22.5%    |