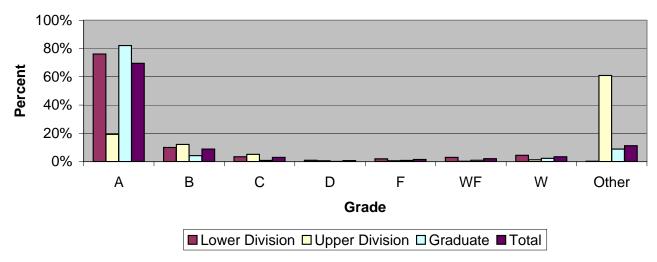

## Grade Distribution of Part-Time Faculty for 2008-09 College of Education & Health Professions

| Grade Distribution by Level of Instruction - College of Education & Health Professions |       |       |       |      |      |      |      |       |        |
|----------------------------------------------------------------------------------------|-------|-------|-------|------|------|------|------|-------|--------|
| Part-Time                                                                              |       |       |       |      |      |      |      |       |        |
| Faculty                                                                                | A's   | B's   | C's   | D's  | F's  | WF's | W's  | Other | Total  |
| 2005-2006                                                                              |       |       |       |      |      |      |      |       |        |
| Lower Division                                                                         | 1,943 | 410   | 128   | 43   | 42   | 106  | 204  | 1     | 2,877  |
| Percent                                                                                | 67.5% | 14.3% | 4.4%  | 1.5% | 1.5% | 3.7% | 7.1% | 0.0%  | 100.0% |
| Upper Division                                                                         | 327   | 163   | 94    | 15   | 14   | 13   | 52   | 270   | 948    |
| Percent                                                                                | 34.5% | 17.2% | 9.9%  | 1.6% | 1.5% | 1.4% | 5.5% | 28.5% | 100.0% |
| Graduate                                                                               | 221   | 25    | 0     | 0    | 0    | 2    | 9    | 38    | 295    |
| Percent                                                                                | 74.9% | 8.5%  | 0.0%  | 0.0% | 0.0% | 0.7% | 3.1% | 12.9% | 100.0% |
| Total                                                                                  | 2,491 | 598   | 222   | 58   | 56   | 121  | 265  | 309   | 4,120  |
| Percent                                                                                | 60.5% | 14.5% | 5.4%  | 1.4% | 1.4% | 2.9% | 6.4% | 7.5%  | 100.0% |
| 2006-2007                                                                              |       |       |       |      |      |      |      |       |        |
| Lower Division                                                                         | 1,593 | 283   | 113   | 23   | 61   | 74   | 152  | 23    | 2,322  |
| Percent                                                                                | 68.6% | 12.2% | 4.9%  | 1.0% | 2.6% | 3.2% | 6.5% | 1.0%  | 100.0% |
| <b>Upper Division</b>                                                                  | 140   | 80    | 70    | 14   | 6    | 3    | 24   | 285   | 622    |
| Percent                                                                                | 22.5% | 12.9% | 11.3% | 2.3% | 1.0% | 0.5% | 3.9% | 45.8% | 100.0% |
| Graduate                                                                               | 295   | 28    | 7     | 0    | 4    | 2    | 5    | 60    | 401    |
| Percent                                                                                | 73.6% | 7.0%  | 1.7%  | 0.0% | 1.0% | 0.5% | 1.2% | 15.0% | 100.0% |
| Total                                                                                  | 2,028 | 391   | 190   | 37   | 71   | 79   | 181  | 368   | 3,345  |
| Percent                                                                                | 60.6% | 11.7% | 5.7%  | 1.1% | 2.1% | 2.4% | 5.4% | 11.0% | 100.0% |
| 2007-2008                                                                              |       |       |       |      |      |      |      |       |        |
| Lower Division                                                                         | 1,295 | 251   | 64    | 28   | 52   | 75   | 70   | 25    | 1,860  |
| Percent                                                                                | 69.6% | 13.5% | 3.4%  | 1.5% | 2.8% | 4.0% | 3.8% | 1.3%  | 100.0% |
| Upper Division                                                                         | 229   | 85    | 50    | 7    | 1    | 0    | 16   | 458   | 846    |
| Percent                                                                                | 27.1% | 10.0% | 5.9%  | 0.8% | 0.1% | 0.0% | 1.9% | 54.1% | 100.0% |
| Graduate                                                                               | 775   | 70    | 2     | 0    | 5    | 6    | 21   | 119   | 998    |
| Percent                                                                                | 77.7% | 7.0%  | 0.2%  | 0.0% | 0.5% | 0.6% | 2.1% | 11.9% | 100.0% |
| Total                                                                                  | 2,299 | 406   | 116   | 35   | 58   | 81   | 107  | 602   | 3,704  |
| Percent                                                                                | 62.1% | 11.0% | 3.1%  | 0.9% | 1.6% | 2.2% | 2.9% | 16.3% | 100.0% |
| 2008-2009                                                                              |       |       |       |      |      |      |      |       |        |
| Lower Division                                                                         | 1,694 | 223   | 76    | 21   | 44   | 65   | 98   | 4     | 2,225  |
| Percent                                                                                | 76.1% | 10.0% | 3.4%  | 0.9% | 2.0% | 2.9% | 4.4% | 0.2%  | 100.0% |
| Upper Division                                                                         | 105   | 66    | 28    | 3    | 3    | 1    | 7    | 332   | 545    |
| Percent                                                                                | 19.3% | 12.1% | 5.1%  | 0.6% | 0.6% | 0.2% | 1.3% | 60.9% | 100.0% |
| Graduate                                                                               | 817   | 42    | 8     | 1    | 8    | 9    | 22   | 88    | 995    |
| Percent                                                                                | 82.1% | 4.2%  | 0.8%  | 0.1% | 0.8% | 0.9% | 2.2% | 8.8%  | 100.0% |
| Total                                                                                  | 2,616 | 331   | 112   | 25   | 55   | 75   | 127  | 424   | 3,765  |
| Percent                                                                                | 69.5% | 8.8%  | 3.0%  | 0.7% | 1.5% | 2.0% | 3.4% | 11.3% | 100.0% |