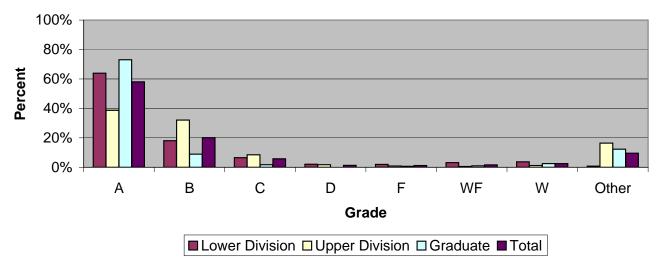

## Grade Distribution of All Faculty for 2008-09 College of Education & Health Professions

| Grade Distribution by Level of Instruction - College of Education & Health Professions |       |       |       |           |      |      |      |       |        |
|----------------------------------------------------------------------------------------|-------|-------|-------|-----------|------|------|------|-------|--------|
| All                                                                                    |       |       |       |           |      |      |      |       |        |
| Faculty                                                                                | A's   | B's   | C's   | D's       | F's  | WF's | W's  | Other | Total  |
| 2005-2006                                                                              |       |       |       |           |      |      |      |       |        |
| Lower Division                                                                         | 3,462 | 870   | 272   | 82        | 107  | 153  | 417  | 31    | 5,394  |
| Percent                                                                                | 64.2% | 16.1% | 5.0%  | 1.5%      | 2.0% | 2.8% | 7.7% | 0.6%  | 100.0% |
| Upper Division                                                                         | 1,408 | 984   | 331   | <b>78</b> | 45   | 25   | 127  | 536   | 3,534  |
| Percent                                                                                | 39.8% | 27.8% | 9.4%  | 2.2%      | 1.3% | 0.7% | 3.6% | 15.2% | 100.0% |
| Graduate                                                                               | 1,690 | 238   | 16    | 0         | 9    | 10   | 77   | 406   | 2,446  |
| Percent                                                                                | 69.1% | 9.7%  | 0.7%  | 0.0%      | 0.4% | 0.4% | 3.1% | 16.6% | 100.0% |
| Total                                                                                  | 6,560 | 2,092 | 619   | 160       | 161  | 188  | 621  | 973   | 11,374 |
| Percent                                                                                | 57.7% | 18.4% | 5.4%  | 1.4%      | 1.4% | 1.7% | 5.5% | 8.6%  | 100.0% |
| 2006-2007                                                                              |       |       |       |           |      |      |      |       |        |
| Lower Division                                                                         | 3,128 | 833   | 322   | 63        | 126  | 138  | 324  | 30    | 4,964  |
| Percent                                                                                | 63.0% | 16.8% | 6.5%  | 1.3%      | 2.5% | 2.8% | 6.5% | 0.6%  | 100.0% |
| Upper Division                                                                         | 1,331 | 1,181 | 404   | 91        | 30   | 23   | 110  | 582   | 3,752  |
| Percent                                                                                | 35.5% | 31.5% | 10.8% | 2.4%      | 0.8% | 0.6% | 2.9% | 15.5% | 100.0% |
| Graduate                                                                               | 1,620 | 224   | 29    | 3         | 20   | 9    | 70   | 437   | 2,412  |
| Percent                                                                                | 67.2% | 9.3%  | 1.2%  | 0.1%      | 0.8% | 0.4% | 2.9% | 18.1% | 100.0% |
| Total                                                                                  | 6,079 | 2,238 | 755   | 157       | 176  | 170  | 504  | 1,049 | 11,128 |
| Percent                                                                                | 54.6% | 20.1% | 6.8%  | 1.4%      | 1.6% | 1.5% | 4.5% | 9.4%  | 100.0% |
| 2007-2008                                                                              |       |       |       |           |      |      |      |       |        |
| Lower Division                                                                         | 2,839 | 831   | 258   | 72        | 103  | 172  | 193  | 30    | 4,498  |
| Percent                                                                                | 63.1% | 18.5% | 5.7%  | 1.6%      | 2.3% | 3.8% | 4.3% | 0.7%  | 100.0% |
| <b>Upper Division</b>                                                                  | 1,745 | 1,272 | 364   | 78        | 36   | 25   | 59   | 817   | 4,396  |
| Percent                                                                                | 39.7% | 28.9% | 8.3%  | 1.8%      | 0.8% | 0.6% | 1.3% | 18.6% | 100.0% |
| Graduate                                                                               | 2,443 | 300   | 32    | 4         | 36   | 24   | 73   | 670   | 3,582  |
| Percent                                                                                | 68.2% | 8.4%  | 0.9%  | 0.1%      | 1.0% | 0.7% | 2.0% | 18.7% | 100.0% |
| Total                                                                                  | 7,027 | 2,403 | 654   | 154       | 175  | 221  | 325  | 1,517 | 12,476 |
| Percent                                                                                | 56.3% | 19.3% | 5.2%  | 1.2%      | 1.4% | 1.8% | 2.6% | 12.2% | 100.0% |
| 2008-2009                                                                              |       |       |       |           |      |      |      |       |        |
| Lower Division                                                                         | 2,868 | 809   | 291   | 93        | 86   | 139  | 164  | 35    | 4,485  |
| Percent                                                                                | 63.9% | 18.0% | 6.5%  | 2.1%      | 1.9% | 3.1% | 3.7% | 0.8%  | 100.0% |
| Upper Division                                                                         | 1,669 | 1,385 | 366   | 75        | 38   | 24   | 52   | 706   | 4,315  |
| Percent                                                                                | 38.7% | 32.1% | 8.5%  | 1.7%      | 0.9% | 0.6% | 1.2% | 16.4% | 100.0% |
| Graduate                                                                               | 2,762 | 336   | 65    | 1         | 23   | 36   | 96   | 463   | 3,782  |
| Percent                                                                                | 73.0% | 8.9%  | 1.7%  | 0.0%      | 0.6% | 1.0% | 2.5% | 12.2% | 100.0% |
| Total                                                                                  | 7,299 | 2,530 | 722   | 169       | 147  | 199  | 312  | 1,204 | 12,582 |
| Percent                                                                                | 58.0% | 20.1% | 5.7%  | 1.3%      | 1.2% | 1.6% | 2.5% | 9.6%  | 100.0% |