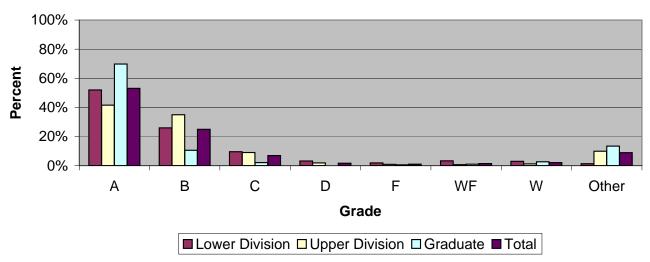

## Grade Distribution of Full-Time Faculty for 2008-09 College of Education & Health Professions

| Grade Distribution by Level of Instruction - College of Education & Health Professions |       |       |       |      |      |      |      |       |        |
|----------------------------------------------------------------------------------------|-------|-------|-------|------|------|------|------|-------|--------|
| Full-Time                                                                              |       |       | ~.    |      |      |      |      |       |        |
| Faculty                                                                                | A's   | B's   | C's   | D's  | F's  | WF's | W's  | Other | Total  |
| 2005-2006                                                                              |       |       |       |      |      |      |      |       |        |
| Lower Division                                                                         | 1,519 | 460   | 144   | 39   | 65   | 47   | 213  | 30    | 2,517  |
| Percent                                                                                | 60.3% | 18.3% | 5.7%  | 1.5% | 2.6% | 1.9% | 8.5% | 1.2%  | 100.0% |
| Upper Division                                                                         | 1,081 | 821   | 237   | 63   | 31   | 12   | 75   | 266   | 2,586  |
| Percent                                                                                | 41.8% | 31.7% | 9.2%  | 2.4% | 1.2% | 0.5% | 2.9% | 10.3% | 100.0% |
| Graduate                                                                               | 1,469 | 213   | 16    | 0    | 9    | 8    | 68   | 368   | 2,151  |
| Percent                                                                                | 68.3% | 9.9%  | 0.7%  | 0.0% | 0.4% | 0.4% | 3.2% | 17.1% | 100.0% |
| Total                                                                                  | 4,069 | 1,494 | 397   | 102  | 105  | 67   | 356  | 664   | 7,254  |
| Percent                                                                                | 56.1% | 20.6% | 5.5%  | 1.4% | 1.4% | 0.9% | 4.9% | 9.2%  | 100.0% |
| 2006-2007                                                                              |       |       |       |      |      |      |      |       |        |
| Lower Division                                                                         | 1,535 | 550   | 209   | 40   | 65   | 64   | 172  | 7     | 2,642  |
| Percent                                                                                | 58.1% | 20.8% | 7.9%  | 1.5% | 2.5% | 2.4% | 6.5% | 0.3%  | 100.0% |
| <b>Upper Division</b>                                                                  | 1,191 | 1,101 | 334   | 77   | 24   | 20   | 86   | 297   | 3,130  |
| Percent                                                                                | 38.1% | 35.2% | 10.7% | 2.5% | 0.8% | 0.6% | 2.7% | 9.5%  | 100.0% |
| Graduate                                                                               | 1,325 | 196   | 22    | 3    | 16   | 7    | 65   | 377   | 2,011  |
| Percent                                                                                | 65.9% | 9.7%  | 1.1%  | 0.1% | 0.8% | 0.3% | 3.2% | 18.7% | 100.0% |
| Total                                                                                  | 4,051 | 1,847 | 565   | 120  | 105  | 91   | 323  | 681   | 7,783  |
| Percent                                                                                | 52.0% | 23.7% | 7.3%  | 1.5% | 1.3% | 1.2% | 4.2% | 8.7%  | 100.0% |
| 2007-2008                                                                              |       |       |       |      |      |      |      |       |        |
| Lower Division                                                                         | 1,544 | 580   | 194   | 44   | 51   | 97   | 123  | 5     | 2,638  |
| Percent                                                                                | 58.5% | 22.0% | 7.4%  | 1.7% | 1.9% | 3.7% | 4.7% | 0.2%  | 100.0% |
| Upper Division                                                                         | 1,516 | 1,187 | 314   | 71   | 35   | 25   | 43   | 359   | 3,550  |
| Percent                                                                                | 42.7% | 33.4% | 8.8%  | 2.0% | 1.0% | 0.7% | 1.2% | 10.1% | 100.0% |
| Graduate                                                                               | 1,668 | 230   | 30    | 4    | 31   | 18   | 52   | 551   | 2,584  |
| Percent                                                                                | 64.6% | 8.9%  | 1.2%  | 0.2% | 1.2% | 0.7% | 2.0% | 21.3% | 100.0% |
| Total                                                                                  | 4,728 | 1,997 | 538   | 119  | 117  | 140  | 218  | 915   | 8,772  |
| Percent                                                                                | 53.9% | 22.8% | 6.1%  | 1.4% | 1.3% | 1.6% | 2.5% | 10.4% | 100.0% |
| 2008-2009                                                                              |       |       |       |      |      |      |      |       |        |
| Lower Division                                                                         | 1,174 | 586   | 215   | 72   | 42   | 74   | 66   | 31    | 2,260  |
| Percent                                                                                | 51.9% | 25.9% | 9.5%  | 3.2% | 1.9% | 3.3% | 2.9% | 1.4%  | 100.0% |
| Upper Division                                                                         | 1,564 | 1,319 | 338   | 72   | 35   | 23   | 45   | 374   | 3,770  |
| Percent                                                                                | 41.5% | 35.0% | 9.0%  | 1.9% | 0.9% | 0.6% | 1.2% | 9.9%  | 100.0% |
| Graduate                                                                               | 1,945 | 294   | 57    | 0    | 15   | 27   | 74   | 375   | 2,787  |
| Percent                                                                                | 69.8% | 10.5% | 2.0%  | 0.0% | 0.5% | 1.0% | 2.7% | 13.5% | 100.0% |
| Total                                                                                  | 4,683 | 2,199 | 610   | 144  | 92   | 124  | 185  | 780   | 8,817  |
| Percent                                                                                | 53.1% | 24.9% | 6.9%  | 1.6% | 1.0% | 1.4% | 2.1% | 8.8%  | 100.0% |