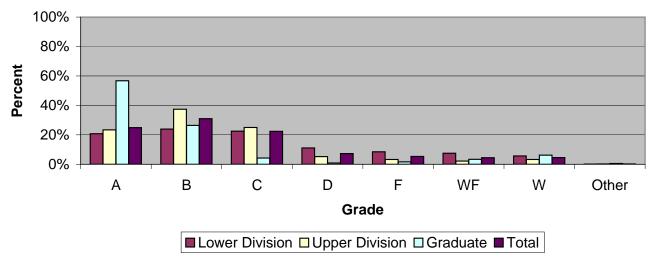

## Grade Distribution of All Faculty for 2008-09 D. Abbott Turner College of Business & Computer Science

| Grade Distribution by Level of Instruction - D. A.Turner College of Business & Computer Science |       |       |       |       |      |      |       |       |        |
|-------------------------------------------------------------------------------------------------|-------|-------|-------|-------|------|------|-------|-------|--------|
| All                                                                                             |       |       |       |       |      |      |       |       |        |
| Faculty                                                                                         | A's   | B's   | C's   | D's   | F's  | WF's | W's   | Other | Total  |
| 2005-2006                                                                                       |       |       |       |       |      |      |       |       |        |
| Lower Division                                                                                  | 1,106 | 944   | 854   | 376   | 353  | 197  | 600   | 2     | 4,432  |
| Percent                                                                                         | 25.0% | 21.3% | 19.3% | 8.5%  | 8.0% | 4.4% | 13.5% | 0.0%  | 100.0% |
| Upper Division                                                                                  | 1,233 | 1,688 | 1,016 | 218   | 125  | 83   | 317   | 15    | 4,695  |
| Percent                                                                                         | 26.3% | 36.0% | 21.6% | 4.6%  | 2.7% | 1.8% | 6.8%  | 0.3%  | 100.0% |
| Graduate                                                                                        | 333   | 150   | 26    | 4     | 7    | 7    | 37    | 4     | 568    |
| Percent                                                                                         | 58.6% | 26.4% | 4.6%  | 0.7%  | 1.2% | 1.2% | 6.5%  | 0.7%  | 100.0% |
| Total                                                                                           | 2,672 | 2,782 | 1,896 | 598   | 485  | 287  | 954   | 21    | 9,695  |
| Percent                                                                                         | 27.6% | 28.7% | 19.6% | 6.2%  | 5.0% | 3.0% | 9.8%  | 0.2%  | 100.0% |
| 2006-2007                                                                                       |       |       |       |       |      |      |       |       |        |
| Lower Division                                                                                  | 1,071 | 1,107 | 961   | 451   | 391  | 220  | 541   | 5     | 4,747  |
| Percent                                                                                         | 22.6% | 23.3% | 20.2% | 9.5%  | 8.2% | 4.6% | 11.4% | 0.1%  | 100.0% |
| <b>Upper Division</b>                                                                           | 1,295 | 1,788 | 1,004 | 217   | 105  | 77   | 301   | 17    | 4,804  |
| Percent                                                                                         | 27.0% | 37.2% | 20.9% | 4.5%  | 2.2% | 1.6% | 6.3%  | 0.4%  | 100.0% |
| Graduate                                                                                        | 317   | 163   | 31    | 0     | 5    | 11   | 46    | 7     | 580    |
| Percent                                                                                         | 54.7% | 28.1% | 5.3%  | 0.0%  | 0.9% | 1.9% | 7.9%  | 1.2%  | 100.0% |
| Total                                                                                           | 2,683 | 3,058 | 1,996 | 668   | 501  | 308  | 888   | 29    | 10,131 |
| Percent                                                                                         | 26.5% | 30.2% | 19.7% | 6.6%  | 4.9% | 3.0% | 8.8%  | 0.3%  | 100.0% |
| 2007-2008                                                                                       |       |       |       |       |      |      |       |       |        |
| Lower Division                                                                                  | 1,024 | 942   | 875   | 431   | 379  | 316  | 257   | 3     | 4,227  |
| Percent                                                                                         | 24.2% | 22.3% | 20.7% | 10.2% | 9.0% | 7.5% | 6.1%  | 0.1%  | 100.0% |
| <b>Upper Division</b>                                                                           | 1,173 | 1,948 | 1,321 | 245   | 168  | 106  | 190   | 23    | 5,174  |
| Percent                                                                                         | 22.7% | 37.6% | 25.5% | 4.7%  | 3.2% | 2.0% | 3.7%  | 0.4%  | 100.0% |
| Graduate                                                                                        | 344   | 175   | 53    | 6     | 27   | 20   | 30    | 3     | 658    |
| Percent                                                                                         | 52.3% | 26.6% | 8.1%  | 0.9%  | 4.1% | 3.0% | 4.6%  | 0.5%  | 100.0% |
| Total                                                                                           | 2,541 | 3,065 | 2,249 | 682   | 574  | 442  | 477   | 29    | 10,059 |
| Percent                                                                                         | 25.3% | 30.5% | 22.4% | 6.8%  | 5.7% | 4.4% | 4.7%  | 0.3%  | 100.0% |
| 2008-2009                                                                                       |       |       |       |       |      |      |       |       |        |
| Lower Division                                                                                  | 910   | 1,044 | 985   | 484   | 370  | 327  | 249   | 6     | 4,375  |
| Percent                                                                                         | 20.8% | 23.9% | 22.5% | 11.1% | 8.5% | 7.5% | 5.7%  | 0.1%  | 100.0% |
| Upper Division                                                                                  | 1,253 | 2,002 | 1,336 | 281   | 176  | 117  | 177   | 13    | 5,355  |
| Percent                                                                                         | 23.4% | 37.4% | 24.9% | 5.2%  | 3.3% | 2.2% | 3.3%  | 0.2%  | 100.0% |
| Graduate                                                                                        | 454   | 211   | 34    | 7     | 13   | 27   | 50    | 4     | 800    |
| Percent                                                                                         | 56.8% | 26.4% | 4.3%  | 0.9%  | 1.6% | 3.4% | 6.3%  | 0.5%  | 100.0% |
| Total                                                                                           | 2,617 | 3,257 | 2,355 | 772   | 559  | 471  | 476   | 23    | 10,530 |
| Percent                                                                                         | 24.9% | 30.9% | 22.4% | 7.3%  | 5.3% | 4.5% | 4.5%  | 0.2%  | 100.0% |