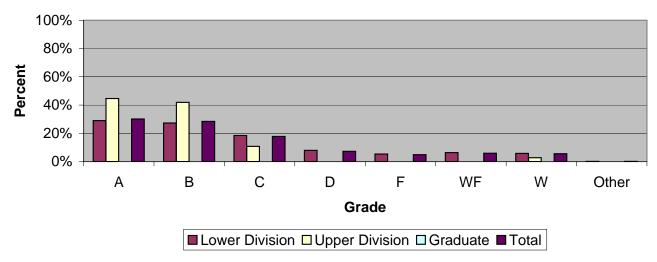

## Grade Distribution of Part-Time Faculty for 2008-09 D. Abbott Turner College of Business & Computer Science

| Grade Distribution by Level of Instruction - D. A.Turner College of Business & Computer Science |        |               |             |            |           |           |           |            |         |
|-------------------------------------------------------------------------------------------------|--------|---------------|-------------|------------|-----------|-----------|-----------|------------|---------|
| Part-Time                                                                                       |        | Devel of III. | struction - | D. A. Turn | er Conege | of Dusine | ss & Comp | Juici Scie | I       |
| Faculty                                                                                         | A's    | B's           | C's         | D's        | F's       | WF's      | W's       | Other      | Total   |
| 2005-2006                                                                                       | A S    | D S           | Cs          | Ds         | r s       | WE 5      | *** 5     | Other      | Total   |
| Lower Division                                                                                  | 329    | 305           | 274         | 95         | 70        | 52        | 198       | 0          | 1,323   |
| Percent                                                                                         | 24.9%  | 23.1%         | 20.7%       | 7.2%       | 5.3%      | 3.9%      | 15.0%     | 0.0%       | 100.0%  |
| Upper Division                                                                                  | 57     | 103           | 79          | 18         | 3.370     | 3.9 70    | 25        | 0.0 78     | 286     |
| Percent                                                                                         | 19.9%  | 36.0%         | 27.6%       | 6.3%       | 1.0%      | 0.3%      | 8.7%      | 0.0%       | 100.0%  |
| Graduate                                                                                        | 0      | 0             | 0           | 0.570      | 0         | 0.570     | 0.770     | 0.0 78     | 0       |
| Percent                                                                                         |        | V             | U           | U          | U         | U         | U         | U          | 0.0%    |
| Total                                                                                           | 386    | 408           | 353         | 113        | 73        | 53        | 223       | 0          | 1,609   |
| Percent                                                                                         | 24.0%  | 25.4%         | 21.9%       | 7.0%       | 4.5%      | 3.3%      | 13.9%     | 0.0%       | 100.0%  |
| 2006-2007                                                                                       | 24.070 | 25.470        | 21.7 / 0    | 7.0 / 0    | 7.5 / 0   | 3.3 / 0   | 13.7 / 0  | 0.070      | 100.070 |
| Lower Division                                                                                  | 348    | 290           | 187         | 77         | 51        | 53        | 149       | 1          | 1,156   |
| Percent                                                                                         | 30.1%  | 25.1%         | 16.2%       | 6.7%       | 4.4%      | 4.6%      | 12.9%     | 0.1%       | 100.0%  |
| Upper Division                                                                                  | 63     | 95            | 23          | 2          | 0         | 3         | 13        | 0          | 199     |
| Percent                                                                                         | 31.7%  | 47.7%         | 11.6%       | 1.0%       | 0.0%      | 1.5%      | 6.5%      | 0.0%       | 100.0%  |
| Graduate                                                                                        | 0      | 0             | 0           | 0          | 0         | 0         | 0         | 0          | 0       |
| Percent                                                                                         | Ĭ      | v             | v           | v          | v         | v         | v         | v          | 0.0%    |
| Total                                                                                           | 411    | 385           | 210         | 79         | 51        | 56        | 162       | 1          | 1,355   |
| Percent                                                                                         | 30.3%  | 28.4%         | 15.5%       | 5.8%       | 3.8%      | 4.1%      | 12.0%     | 0.1%       | 100.0%  |
| 2007-2008                                                                                       |        |               |             |            |           |           |           |            |         |
| Lower Division                                                                                  | 266    | 188           | 125         | 61         | 47        | 61        | 61        | 1          | 810     |
| Percent                                                                                         | 32.8%  | 23.2%         | 15.4%       | 7.5%       | 5.8%      | 7.5%      | 7.5%      | 0.1%       | 100.0%  |
| Upper Division                                                                                  | 45     | 88            | 31          | 3          | 4         | 4         | 4         | 0          | 179     |
| Percent                                                                                         | 25.1%  | 49.2%         | 17.3%       | 1.7%       | 2.2%      | 2.2%      | 2.2%      | 0.0%       | 100.0%  |
| Graduate                                                                                        | 0      | 0             | 0           | 0          | 0         | 0         | 0         | 0          | 0       |
| Percent                                                                                         |        |               |             |            |           |           |           |            | 0.0%    |
| Total                                                                                           | 311    | 276           | 156         | 64         | 51        | 65        | 65        | 1          | 989     |
| Percent                                                                                         | 31.4%  | 27.9%         | 15.8%       | 6.5%       | 5.2%      | 6.6%      | 6.6%      | 0.1%       | 100.0%  |
| 2008-2009                                                                                       |        |               |             |            |           |           |           |            |         |
| Lower Division                                                                                  | 261    | 246           | 166         | 71         | 48        | 57        | 52        | 1          | 902     |
| Percent                                                                                         | 28.9%  | 27.3%         | 18.4%       | 7.9%       | 5.3%      | 6.3%      | 5.8%      | 0.1%       | 100.0%  |
| Upper Division                                                                                  | 33     | 31            | 8           | 0          | 0         | 0         | 2         | 0          | 74      |
| Percent                                                                                         | 44.6%  | 41.9%         | 10.8%       | 0.0%       | 0.0%      | 0.0%      | 2.7%      | 0.0%       | 100.0%  |
| Graduate                                                                                        | 0      | 0             | 0           | 0          | 0         | 0         | 0         | 0          | 0       |
| Percent                                                                                         |        |               |             |            |           |           |           |            | 0.0%    |
| Total                                                                                           | 294    | 277           | 174         | 71         | 48        | 57        | 54        | 1          | 976     |
| Percent                                                                                         | 30.1%  | 28.4%         | 17.8%       | 7.3%       | 4.9%      | 5.8%      | 5.5%      | 0.1%       | 100.0%  |