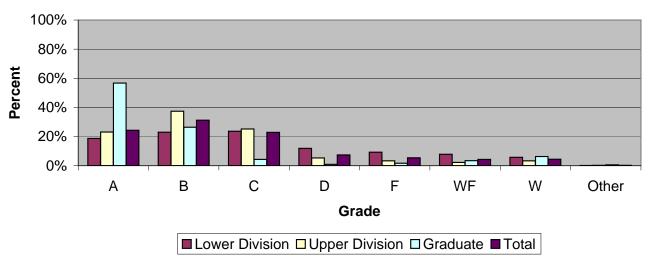

## Grade Distribution of Full-Time Faculty for 2008-09 D. Abbott Turner College of Business & Computer Science

| <b>Full-Time</b>      |       |       |       |       |      |      |       |       |        |
|-----------------------|-------|-------|-------|-------|------|------|-------|-------|--------|
| Faculty               | A's   | B's   | C's   | D's   | F's  | WF's | W's   | Other | Total  |
| 2005-2006             |       |       |       |       |      |      |       |       |        |
| <b>Lower Division</b> | 777   | 639   | 580   | 281   | 283  | 145  | 402   | 2     | 3,109  |
| Percent               | 25.0% | 20.6% | 18.7% | 9.0%  | 9.1% | 4.7% | 12.9% | 0.1%  | 100.0% |
| <b>Upper Division</b> | 1,176 | 1,585 | 937   | 200   | 122  | 82   | 292   | 15    | 4,409  |
| Percent               | 26.7% | 35.9% | 21.3% | 4.5%  | 2.8% | 1.9% | 6.6%  | 0.3%  | 100.09 |
| Graduate              | 333   | 150   | 26    | 4     | 7    | 7    | 37    | 4     | 568    |
| Percent               | 58.6% | 26.4% | 4.6%  | 0.7%  | 1.2% | 1.2% | 6.5%  | 0.7%  | 100.09 |
| Total                 | 2,286 | 2,374 | 1,543 | 485   | 412  | 234  | 731   | 21    | 8,086  |
| Percent               | 28.3% | 29.4% | 19.1% | 6.0%  | 5.1% | 2.9% | 9.0%  | 0.3%  | 100.09 |
| 2006-2007             |       |       |       |       |      |      |       |       |        |
| <b>Lower Division</b> | 723   | 817   | 774   | 374   | 340  | 167  | 392   | 4     | 3,591  |
| Percent               | 20.1% | 22.8% | 21.6% | 10.4% | 9.5% | 4.7% | 10.9% | 0.1%  | 100.09 |
| <b>Upper Division</b> | 1,232 | 1,693 | 981   | 215   | 105  | 74   | 288   | 17    | 4,605  |
| Percent               | 26.8% | 36.8% | 21.3% | 4.7%  | 2.3% | 1.6% | 6.3%  | 0.4%  | 100.09 |
| Graduate              | 317   | 163   | 31    | 0     | 5    | 11   | 46    | 7     | 580    |
| Percent               | 54.7% | 28.1% | 5.3%  | 0.0%  | 0.9% | 1.9% | 7.9%  | 1.2%  | 100.09 |
| Total                 | 2,272 | 2,673 | 1,786 | 589   | 450  | 252  | 726   | 28    | 8,776  |
| Percent               | 25.9% | 30.5% | 20.4% | 6.7%  | 5.1% | 2.9% | 8.3%  | 0.3%  | 100.09 |
| 2007-2008             |       |       |       |       |      |      |       |       |        |
| <b>Lower Division</b> | 758   | 754   | 750   | 370   | 332  | 255  | 196   | 2     | 3,417  |
| Percent               | 22.2% | 22.1% | 21.9% | 10.8% | 9.7% | 7.5% | 5.7%  | 0.1%  | 100.09 |
| <b>Upper Division</b> | 1,128 | 1,860 | 1,290 | 242   | 164  | 102  | 186   | 23    | 4,995  |
| Percent               | 22.6% | 37.2% | 25.8% | 4.8%  | 3.3% | 2.0% | 3.7%  | 0.5%  | 100.09 |
| Graduate              | 344   | 175   | 53    | 6     | 27   | 20   | 30    | 3     | 658    |
| Percent               | 52.3% | 26.6% | 8.1%  | 0.9%  | 4.1% | 3.0% | 4.6%  | 0.5%  | 100.09 |
| Total                 | 2,230 | 2,789 | 2,093 | 618   | 523  | 377  | 412   | 28    | 9,070  |
| Percent               | 24.6% | 30.7% | 23.1% | 6.8%  | 5.8% | 4.2% | 4.5%  | 0.3%  | 100.09 |
| 2008-2009             |       |       |       |       |      |      |       |       |        |
| <b>Lower Division</b> | 649   | 798   | 819   | 413   | 322  | 270  | 197   | 5     | 3,473  |
| Percent               | 18.7% | 23.0% | 23.6% | 11.9% | 9.3% | 7.8% | 5.7%  | 0.1%  | 100.09 |
| <b>Upper Division</b> | 1,220 | 1,971 | 1,328 | 281   | 176  | 117  | 175   | 13    | 5,281  |
| Percent               | 23.1% | 37.3% | 25.1% | 5.3%  | 3.3% | 2.2% | 3.3%  | 0.2%  | 100.0  |
| Graduate              | 454   | 211   | 34    | 7     | 13   | 27   | 50    | 4     | 800    |
| Percent               | 56.8% | 26.4% | 4.3%  | 0.9%  | 1.6% | 3.4% | 6.3%  | 0.5%  | 100.0  |
| Total                 | 2,323 | 2,980 | 2,181 | 701   | 511  | 414  | 422   | 22    | 9,554  |
| Percent               | 24.3% | 31.2% | 22.8% | 7.3%  | 5.3% | 4.3% | 4.4%  | 0.2%  | 100.0  |