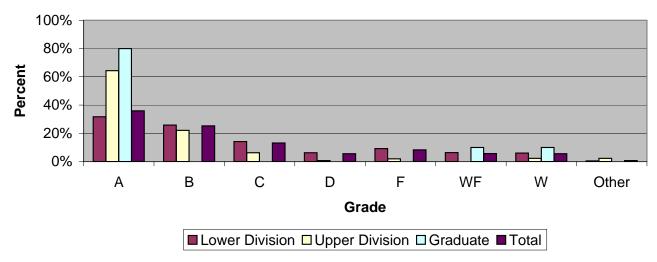

## Grade Distribution of Part-Time Faculty for 2008-09 College of the Arts

| Grade Distribution by Level of Instruction - College of the Arts |        |       |          |      |      |       |       |       |        |
|------------------------------------------------------------------|--------|-------|----------|------|------|-------|-------|-------|--------|
| Part-Time                                                        |        |       | <u> </u> |      |      |       |       |       |        |
| Faculty                                                          | A's    | B's   | C's      | D's  | F's  | WF's  | W's   | Other | Total  |
| 2005-2006                                                        |        | -     |          |      |      |       |       |       |        |
| Lower Division                                                   | 723    | 531   | 182      | 55   | 46   | 101   | 189   | 3     | 1,830  |
| Percent                                                          | 39.5%  | 29.0% | 9.9%     | 3.0% | 2.5% | 5.5%  | 10.3% | 0.2%  | 100.0% |
| Upper Division                                                   | 178    | 40    | 19       | 4    | 4    | 3     | 11    | 12    | 271    |
| Percent                                                          | 65.7%  | 14.8% | 7.0%     | 1.5% | 1.5% | 1.1%  | 4.1%  | 4.4%  | 100.0% |
| Graduate                                                         | 7      | 0     | 0        | 0    | 0    | 0     | 0     | 0     | 7      |
| Percent                                                          | 100.0% | 0.0%  | 0.0%     | 0.0% | 0.0% | 0.0%  | 0.0%  | 0.0%  | 100.0% |
| Total                                                            | 908    | 571   | 201      | 59   | 50   | 104   | 200   | 15    | 2,108  |
| Percent                                                          | 43.1%  | 27.1% | 9.5%     | 2.8% | 2.4% | 4.9%  | 9.5%  | 0.7%  | 100.0% |
| 2006-2007                                                        |        |       |          |      |      |       |       |       |        |
| Lower Division                                                   | 798    | 669   | 269      | 98   | 115  | 79    | 235   | 11    | 2,274  |
| Percent                                                          | 35.1%  | 29.4% | 11.8%    | 4.3% | 5.1% | 3.5%  | 10.3% | 0.5%  | 100.0% |
| Upper Division                                                   | 239    | 83    | 19       | 6    | 0    | 6     | 19    | 4     | 376    |
| Percent                                                          | 63.6%  | 22.1% | 5.1%     | 1.6% | 0.0% | 1.6%  | 5.1%  | 1.1%  | 100.0% |
| Graduate                                                         | 6      | 1     | 0        | 0    | 0    | 0     | 0     | 0     | 7      |
| Percent                                                          | 85.7%  | 12.5% | 0.0%     | 0.0% | 0.0% | 0.0%  | 0.0%  | 0.0%  | 98.2%  |
| Total                                                            | 1,043  | 753   | 288      | 104  | 115  | 85    | 254   | 15    | 2,657  |
| Percent                                                          | 39.3%  | 28.3% | 10.8%    | 3.9% | 4.3% | 3.2%  | 9.6%  | 0.6%  | 100.0% |
| 2007-2008                                                        |        |       |          |      |      |       |       |       |        |
| Lower Division                                                   | 775    | 632   | 317      | 120  | 143  | 108   | 118   | 15    | 2,228  |
| Percent                                                          | 34.8%  | 28.4% | 14.2%    | 5.4% | 6.4% | 4.8%  | 5.3%  | 0.7%  | 100.0% |
| <b>Upper Division</b>                                            | 170    | 48    | 16       | 5    | 4    | 2     | 5     | 6     | 256    |
| Percent                                                          | 66.4%  | 18.8% | 6.3%     | 2.0% | 1.6% | 0.8%  | 2.0%  | 2.3%  | 100.0% |
| Graduate                                                         | 6      | 1     | 0        | 0    | 0    | 0     | 1     | 0     | 8      |
| Percent                                                          | 75.0%  | 12.5% | 0.0%     | 0.0% | 0.0% | 0.0%  | 12.5% | 0.0%  | 100.0% |
| Total                                                            | 951    | 681   | 333      | 125  | 147  | 110   | 124   | 21    | 2,492  |
| Percent                                                          | 38.2%  | 27.3% | 13.4%    | 5.0% | 5.9% | 4.4%  | 5.0%  | 0.8%  | 100.0% |
| 2008-2009                                                        |        |       |          |      |      |       |       |       |        |
| Lower Division                                                   | 685    | 558   | 307      | 136  | 199  | 138   | 130   | 11    | 2,164  |
| Percent                                                          | 31.7%  | 25.8% | 14.2%    | 6.3% | 9.2% | 6.4%  | 6.0%  | 0.5%  | 100.0% |
| Upper Division                                                   | 195    | 67    | 19       | 2    | 6    | 0     | 7     | 7     | 303    |
| Percent                                                          | 64.4%  | 22.1% | 6.3%     | 0.7% | 2.0% | 0.0%  | 2.3%  | 2.3%  | 100.0% |
| Graduate                                                         | 8      | 0     | 0        | 0    | 0    | 1     | 1     | 0     | 10     |
| Percent                                                          | 80.0%  | 0.0%  | 0.0%     | 0.0% | 0.0% | 10.0% | 10.0% | 0.0%  | 100.0% |
| Total                                                            | 888    | 625   | 326      | 138  | 205  | 139   | 138   | 18    | 2,477  |
| Percent                                                          | 35.8%  | 25.2% | 13.2%    | 5.6% | 8.3% | 5.6%  | 5.6%  | 0.7%  | 100.0% |