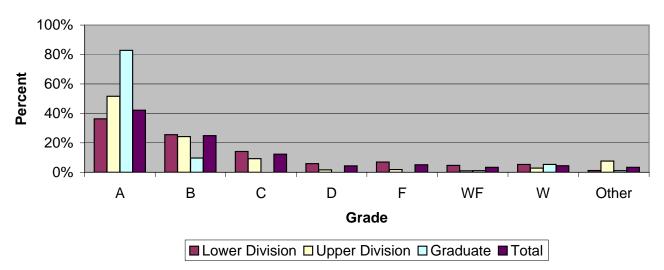

## Grade Distribution of All Faculty for 2008-09 College of the Arts

| Grade Distribution by Level of Instruction - College of the Arts |       |       |       |      |      |      |       |       |        |
|------------------------------------------------------------------|-------|-------|-------|------|------|------|-------|-------|--------|
| All                                                              |       |       |       |      |      |      |       |       |        |
| Faculty                                                          | A's   | B's   | C's   | D's  | F's  | WF's | W's   | Other | Total  |
| 2005-2006                                                        |       |       |       |      |      |      |       |       |        |
| Lower Division                                                   | 1,919 | 1,356 | 565   | 190  | 165  | 176  | 512   | 39    | 4,922  |
| Percent                                                          | 39.0% | 27.5% | 11.5% | 3.9% | 3.4% | 3.6% | 10.4% | 0.8%  | 100.0% |
| Upper Division                                                   | 1,291 | 568   | 245   | 52   | 60   | 29   | 104   | 83    | 2,432  |
| Percent                                                          | 53.1% | 23.4% | 10.1% | 2.1% | 2.5% | 1.2% | 4.3%  | 3.4%  | 100.0% |
| Graduate                                                         | 65    | 11    | 0     | 0    | 1    | 1    | 3     | 4     | 85     |
| Percent                                                          | 76.5% | 12.9% | 0.0%  | 0.0% | 1.2% | 1.2% | 3.5%  | 4.7%  | 100.0% |
| Total                                                            | 3,275 | 1,935 | 810   | 242  | 226  | 206  | 619   | 126   | 7,439  |
| Percent                                                          | 44.0% | 26.0% | 10.9% | 3.3% | 3.0% | 2.8% | 8.3%  | 1.7%  | 100.0% |
| 2006-2007                                                        |       |       |       | ·    |      |      |       |       |        |
| Lower Division                                                   | 2,008 | 1,553 | 694   | 227  | 266  | 168  | 505   | 39    | 5,460  |
| Percent                                                          | 36.8% | 28.4% | 12.7% | 4.2% | 4.9% | 3.1% | 9.2%  | 0.7%  | 100.0% |
| <b>Upper Division</b>                                            | 1,316 | 675   | 263   | 67   | 51   | 42   | 140   | 128   | 2,682  |
| Percent                                                          | 49.1% | 25.2% | 9.8%  | 2.5% | 1.9% | 1.6% | 5.2%  | 4.8%  | 100.0% |
| Graduate                                                         | 79    | 14    | 5     | 0    | 2    | 0    | 8     | 4     | 112    |
| Percent                                                          | 70.5% | 12.5% | 4.5%  | 0.0% | 1.8% | 0.0% | 7.1%  | 3.6%  | 100.0% |
| Total                                                            | 3,403 | 2,242 | 962   | 294  | 319  | 210  | 653   | 171   | 8,254  |
| Percent                                                          | 41.2% | 27.2% | 11.7% | 3.6% | 3.9% | 2.5% | 7.9%  | 2.1%  | 100.0% |
| 2007-2008                                                        |       |       |       |      |      |      |       |       |        |
| Lower Division                                                   | 1,918 | 1,612 | 721   | 275  | 282  | 253  | 263   | 32    | 5,356  |
| Percent                                                          | 35.8% | 30.1% | 13.5% | 5.1% | 5.3% | 4.7% | 4.9%  | 0.6%  | 100.0% |
| <b>Upper Division</b>                                            | 1,296 | 586   | 273   | 66   | 55   | 50   | 59    | 152   | 2,537  |
| Percent                                                          | 51.1% | 23.1% | 10.8% | 2.6% | 2.2% | 2.0% | 2.3%  | 6.0%  | 100.0% |
| Graduate                                                         | 96    | 20    | 5     | 1    | 4    | 0    | 4     | 1     | 131    |
| Percent                                                          | 73.3% | 15.3% | 3.8%  | 0.8% | 3.1% | 0.0% | 3.1%  | 0.8%  | 100.0% |
| Total                                                            | 3,310 | 2,218 | 999   | 342  | 341  | 303  | 326   | 185   | 8,024  |
| Percent                                                          | 41.3% | 27.6% | 12.5% | 4.3% | 4.2% | 3.8% | 4.1%  | 2.3%  | 100.0% |
| 2008-2009                                                        |       |       |       |      |      |      |       |       |        |
| Lower Division                                                   | 1,854 | 1,304 | 723   | 300  | 356  | 237  | 272   | 61    | 5,107  |
| Percent                                                          | 36.3% | 25.5% | 14.2% | 5.9% | 7.0% | 4.6% | 5.3%  | 1.2%  | 100.0% |
| Upper Division                                                   | 1,425 | 670   | 255   | 44   | 51   | 26   | 78    | 210   | 2,759  |
| Percent                                                          | 51.6% | 24.3% | 9.2%  | 1.6% | 1.8% | 0.9% | 2.8%  | 7.6%  | 100.0% |
| Graduate                                                         | 77    | 9     | 0     | 0    | 0    | 1    | 5     | 1     | 93     |
| Percent                                                          | 82.8% | 9.7%  | 0.0%  | 0.0% | 0.0% | 1.1% | 5.4%  | 1.1%  | 100.0% |
| Total                                                            | 3,356 | 1,983 | 978   | 344  | 407  | 264  | 355   | 272   | 7,959  |
| Percent                                                          | 42.2% | 24.9% | 12.3% | 4.3% | 5.1% | 3.3% | 4.5%  | 3.4%  | 100.0% |