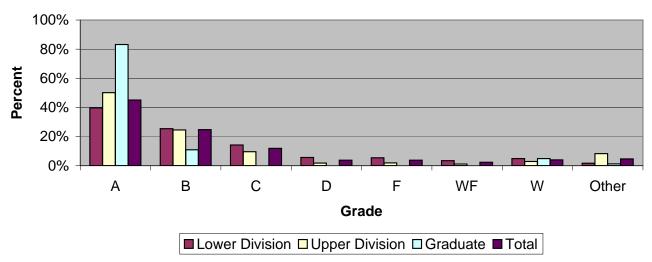

## Grade Distribution of Full-Time Faculty for 2008-09 College of the Arts

| Grade Distribution by Level of Instruction - College of the Arts |       |       |       |      |      |           |       |       |        |
|------------------------------------------------------------------|-------|-------|-------|------|------|-----------|-------|-------|--------|
| Full-Time                                                        |       |       |       |      |      |           |       |       |        |
| Faculty                                                          | A's   | B's   | C's   | D's  | F's  | WF's      | W's   | Other | Total  |
| 2005-2006                                                        |       |       |       |      |      |           |       |       |        |
| Lower Division                                                   | 1,196 | 825   | 383   | 135  | 119  | <b>75</b> | 323   | 36    | 3,092  |
| Percent                                                          | 38.7% | 26.7% | 12.4% | 4.4% | 3.8% | 2.4%      | 10.4% | 1.2%  | 100.0% |
| Upper Division                                                   | 1,113 | 528   | 226   | 48   | 56   | 26        | 93    | 71    | 2,161  |
| Percent                                                          | 51.5% | 24.4% | 10.5% | 2.2% | 2.6% | 1.2%      | 4.3%  | 3.3%  | 100.0% |
| Graduate                                                         | 58    | 11    | 0     | 0    | 1    | 1         | 3     | 4     | 78     |
| Percent                                                          | 74.4% | 14.1% | 0.0%  | 0.0% | 1.3% | 1.3%      | 3.8%  | 5.1%  | 100.0% |
| Total                                                            | 2,367 | 1,364 | 609   | 183  | 176  | 102       | 419   | 111   | 5,331  |
| Percent                                                          | 44.4% | 25.6% | 11.4% | 3.4% | 3.3% | 1.9%      | 7.9%  | 2.1%  | 100.0% |
| 2006-2007                                                        |       |       |       |      |      |           |       |       |        |
| Lower Division                                                   | 1,210 | 884   | 425   | 129  | 151  | 89        | 270   | 28    | 3,186  |
| Percent                                                          | 38.0% | 27.7% | 13.3% | 4.0% | 4.7% | 2.8%      | 8.5%  | 0.9%  | 100.0% |
| <b>Upper Division</b>                                            | 1,077 | 592   | 244   | 61   | 51   | 36        | 121   | 124   | 2,306  |
| Percent                                                          | 46.7% | 25.7% | 10.6% | 2.6% | 2.2% | 1.6%      | 5.2%  | 5.4%  | 100.0% |
| Graduate                                                         | 73    | 13    | 5     | 0    | 2    | 0         | 8     | 4     | 105    |
| Percent                                                          | 69.5% | 12.4% | 4.8%  | 0.0% | 1.9% | 0.0%      | 7.6%  | 3.8%  | 100.0% |
| Total                                                            | 2,360 | 1,489 | 674   | 190  | 204  | 125       | 399   | 156   | 5,597  |
| Percent                                                          | 42.2% | 26.6% | 12.0% | 3.4% | 3.6% | 2.2%      | 7.1%  | 2.8%  | 100.0% |
| 2007-2008                                                        |       |       |       |      |      |           |       |       |        |
| Lower Division                                                   | 1,143 | 980   | 404   | 155  | 139  | 145       | 145   | 17    | 3,128  |
| Percent                                                          | 36.5% | 31.3% | 12.9% | 5.0% | 4.4% | 4.6%      | 4.6%  | 0.5%  | 100.0% |
| Upper Division                                                   | 1,126 | 538   | 257   | 61   | 51   | 48        | 54    | 146   | 2,281  |
| Percent                                                          | 49.4% | 23.6% | 11.3% | 2.7% | 2.2% | 2.1%      | 2.4%  | 6.4%  | 100.0% |
| Graduate                                                         | 90    | 19    | 5     | 1    | 4    | 0         | 3     | 1     | 123    |
| Percent                                                          | 73.2% | 15.4% | 4.1%  | 0.8% | 3.3% | 0.0%      | 2.4%  | 0.8%  | 100.0% |
| Total                                                            | 2,359 | 1,537 | 666   | 217  | 194  | 193       | 202   | 164   | 5,532  |
| Percent                                                          | 42.6% | 27.8% | 12.0% | 3.9% | 3.5% | 3.5%      | 3.7%  | 3.0%  | 100.0% |
| 2008-2009                                                        |       |       |       |      |      |           |       |       |        |
| Lower Division                                                   | 1,169 | 746   | 416   | 164  | 157  | 99        | 142   | 50    | 2,943  |
| Percent                                                          | 39.7% | 25.3% | 14.1% | 5.6% | 5.3% | 3.4%      | 4.8%  | 1.7%  | 100.0% |
| Upper Division                                                   | 1,230 | 603   | 236   | 42   | 45   | 26        | 71    | 203   | 2,456  |
| Percent                                                          | 50.1% | 24.6% | 9.6%  | 1.7% | 1.8% | 1.1%      | 2.9%  | 8.3%  | 100.0% |
| Graduate                                                         | 69    | 9     | 0     | 0    | 0    | 0         | 4     | 1     | 83     |
| Percent                                                          | 83.1% | 10.8% | 0.0%  | 0.0% | 0.0% | 0.0%      | 4.8%  | 1.2%  | 100.0% |
| Total                                                            | 2,468 | 1,358 | 652   | 206  | 202  | 125       | 217   | 254   | 5,482  |
| Percent                                                          | 45.0% | 24.8% | 11.9% | 3.8% | 3.7% | 2.3%      | 4.0%  | 4.6%  | 100.0% |