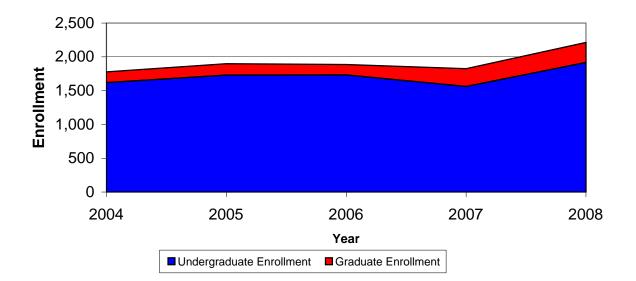

## **CSU Facts & Figures 2008: New Student Enrollment**

New Student Enrollment: 2004 - 2008

| New Student Enrollment by Entry Category: 2004 - 2008 |       |       |       |       |       |          |          |
|-------------------------------------------------------|-------|-------|-------|-------|-------|----------|----------|
|                                                       | Fall  | Fall  | Fall  | Fall  | Fall  | 4-Year   | 4-Year   |
|                                                       | 2004  | 2005  | 2006  | 2007  | 2008  | # Change | % Change |
| Regular CSU Students                                  |       |       |       |       |       |          |          |
| Joint Enrollment                                      | 14    | 20    | 20    | 24    | 89    | 75       | 535.7%   |
| Entering Freshmen                                     | 831   | 925   | 845   | 776   | 878   | 47       | 5.7%     |
| Transfers                                             | 461   | 429   | 454   | 436   | 481   | 20       | 4.3%     |
| <b>Transient Students</b>                             | 16    | 12    | 17    | 11    | 17    | 1        | 6.3%     |
| Other Students                                        | 2     | 2     | 3     | 0     | 1     | -1       | NA       |
| Total Undergraduate                                   | 1,324 | 1,388 | 1,339 | 1,247 | 1,466 | 142      | 10.7%    |
| Graduate Students                                     | 160   | 169   | 153   | 263   | 297   | 137      | 85.6%    |
| Total                                                 | 1,484 | 1,557 | 1,492 | 1,510 | 1,763 | 279      | 18.8%    |
| <b>Basic Studies Students</b>                         |       |       |       |       |       |          |          |
| Freshmen                                              | 227   | 259   | 322   | 259   | 366   | 139      | 61.2%    |
| Transfers                                             | 68    | 83    | 72    | 56    | 85    | 17       | 25.0%    |
| Total                                                 | 295   | 342   | 394   | 315   | 451   | 156      | 52.9%    |
| Combined                                              |       |       |       |       |       |          |          |
| Joint Enrollment                                      | 14    | 20    | 20    | 24    | 89    | 75       | 535.7%   |
| Entering Freshmen                                     | 1,058 | 1,184 | 1,167 | 1,035 | 1,244 | 186      | 17.6%    |
| Transfers                                             | 529   | 512   | 526   | 492   | 566   | 37       | 7.0%     |
| <b>Transient Students</b>                             | 16    | 12    | 17    | 11    | 17    | 1        | 6.3%     |
| Other Students                                        | 2     | 2     | 3     | 0     | 1     | -1       | NA       |
| Total Undergraduate                                   | 1,619 | 1,730 | 1,733 | 1,562 | 1,917 | 298      | 18.4%    |
| Graduate Students                                     | 160   | 169   | 153   | 263   | 297   | 137      | 85.6%    |
| Total                                                 | 1,779 | 1,899 | 1,886 | 1,825 | 2,214 | 435      | 24.5%    |