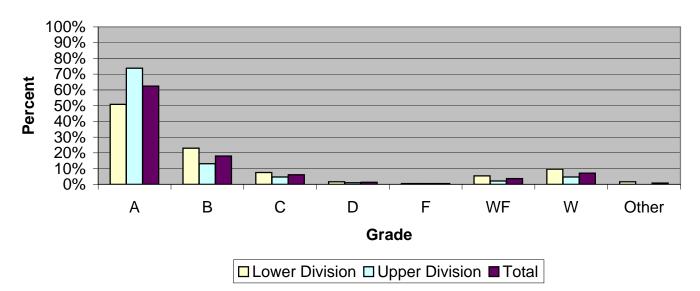

## Grade Distribution of Full-Time Faculty for 2007-08 Other Academic Units

| Grade Distribution by Level of Instruction - Other Academic Units |          |         |          |          |            |          |         |       |        |
|-------------------------------------------------------------------|----------|---------|----------|----------|------------|----------|---------|-------|--------|
| Full-Time                                                         | auc Dist | Ibution | by Level | OI IIISU | uction - ( | Juici Ac | aucinic |       |        |
| Faculty                                                           | A's      | B's     | C's      | D's      | F's        | WF's     | W's     | Other | Total  |
| 2004-2005                                                         |          |         |          |          |            |          |         |       |        |
| Lower Division                                                    | 77       | 34      | 6        | 5        | 2          | 8        | 18      | 1     | 151    |
| Percent                                                           | 51.0%    | 22.5%   | 4.0%     | 3.3%     | 1.3%       | 5.3%     | 11.9%   | 0.7%  | 100.0% |
| <b>Upper Division</b>                                             | 122      | 22      | 6        | 1        | 0          | 4        | 5       | 0     | 160    |
| Percent                                                           | 76.3%    | 13.8%   | 3.8%     | 0.6%     | 0.0%       | 2.5%     | 3.1%    | 0.0%  | 100.0% |
| Total                                                             | 199      | 56      | 12       | 6        | 2          | 12       | 23      | 1     | 311    |
| Percent                                                           | 64.0%    | 18.0%   | 3.9%     | 1.9%     | 0.6%       | 3.9%     | 7.4%    | 0.3%  | 100.0% |
| 2005-2006                                                         |          |         |          |          |            |          |         |       |        |
| Lower Division                                                    | 98       | 33      | 14       | 4        | 3          | 8        | 35      | 1     | 196    |
| Percent                                                           | 50.0%    | 16.8%   | 7.1%     | 2.0%     | 1.5%       | 4.1%     | 17.9%   | 0.5%  | 100.0% |
| <b>Upper Division</b>                                             | 87       | 10      | 5        | 0        | 2          | 1        | 5       | 4     | 114    |
| Percent                                                           | 76.3%    | 8.8%    | 4.4%     | 0.0%     | 1.8%       | 0.9%     | 4.4%    | 3.5%  | 100.0% |
| Total                                                             | 185      | 43      | 19       | 4        | 5          | 9        | 40      | 5     | 310    |
| Percent                                                           | 59.7%    | 13.9%   | 6.1%     | 1.3%     | 1.6%       | 2.9%     | 12.9%   | 1.6%  | 100.0% |
| 2006-2007                                                         |          |         |          |          |            |          |         |       |        |
| <b>Lower Division</b>                                             | 138      | 45      | 25       | 10       | 15         | 14       | 41      | 0     | 288    |
| Percent                                                           | 47.9%    | 15.6%   | 8.7%     | 3.5%     | 5.2%       | 4.9%     | 14.2%   | 0.0%  | 100.0% |
| <b>Upper Division</b>                                             | 98       | 18      | 8        | 0        | 0          | 2        | 7       | 2     | 135    |
| Percent                                                           | 72.6%    | 13.3%   | 5.9%     | 0.0%     | 0.0%       | 1.5%     | 5.2%    | 1.5%  | 100.0% |
| Total                                                             | 236      | 63      | 33       | 10       | 15         | 16       | 48      | 2     | 423    |
| Percent                                                           | 55.8%    | 14.9%   | 7.8%     | 2.4%     | 3.5%       | 3.8%     | 11.3%   | 0.5%  | 100.0% |
| 2007-2008                                                         |          |         |          |          |            |          |         |       |        |
| <b>Lower Division</b>                                             | 95       | 43      | 14       | 3        | 1          | 10       | 18      | 3     | 187    |
| Percent                                                           | 50.8%    | 23.0%   | 7.5%     | 1.6%     | 0.5%       | 5.3%     | 9.6%    | 1.6%  | 100.0% |
| <b>Upper Division</b>                                             | 141      | 25      | 9        | 2        | 1          | 4        | 9       | 0     | 191    |
| Percent                                                           | 73.8%    | 13.1%   | 4.7%     | 1.0%     | 0.5%       | 2.1%     | 4.7%    | 0.0%  | 100.0% |
| Total                                                             | 236      | 68      | 23       | 5        | 2          | 14       | 27      | 3     | 378    |
| Percent                                                           | 62.4%    | 18.0%   | 6.1%     | 1.3%     | 0.5%       | 3.7%     | 7.1%    | 0.8%  | 100.0% |