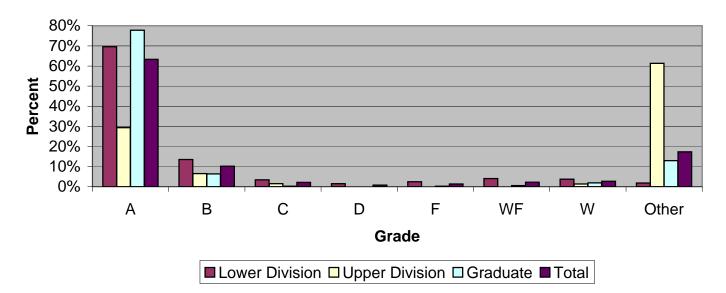

## Grade Distribution of Part-Time Faculty for 2007-08 College of Education

| Gı                    | Grade Distribution by Level of Instruction - College of Education |       |      |      |      |           |      |       |        |
|-----------------------|-------------------------------------------------------------------|-------|------|------|------|-----------|------|-------|--------|
| Part-Time             |                                                                   |       |      |      |      |           |      |       |        |
| Faculty               | A's                                                               | B's   | C's  | D's  | F's  | WF's      | W's  | Other | Total  |
| 2004-2005             |                                                                   |       |      |      |      |           |      |       |        |
| Lower Division        | 2,078                                                             | 417   | 120  | 28   | 51   | 66        | 165  | 32    | 2,957  |
| Percent               | 70.3%                                                             | 14.1% | 4.1% | 0.9% | 1.7% | 2.2%      | 5.6% | 1.1%  | 100.0% |
| Upper Division        | 397                                                               | 84    | 24   | 2    | 3    | 6         | 18   | 241   | 775    |
| Percent               | 51.2%                                                             | 10.8% | 3.1% | 0.3% | 0.4% | 0.8%      | 2.3% | 31.1% | 100.0% |
| Graduate              | 579                                                               | 90    | 8    | 0    | 3    | 5         | 30   | 66    | 781    |
| Percent               | 74.1%                                                             | 11.5% | 1.0% | 0.0% | 0.4% | 0.6%      | 3.8% | 8.5%  | 100.0% |
| Total                 | 3,054                                                             | 591   | 152  | 30   | 57   | 77        | 213  | 339   | 4,513  |
| Percent               | 67.7%                                                             | 13.1% | 3.4% | 0.7% | 1.3% | 1.7%      | 4.7% | 7.5%  | 100.0% |
| 2005-2006             |                                                                   |       |      |      |      |           |      |       |        |
| Lower Division        | 1,918                                                             | 372   | 93   | 38   | 35   | 103       | 199  | 8     | 2,766  |
| Percent               | 69.3%                                                             | 13.4% | 3.4% | 1.4% | 1.3% | 3.7%      | 7.2% | 0.3%  | 100.0% |
| Upper Division        | 295                                                               | 71    | 18   | 2    | 5    | 8         | 34   | 273   | 706    |
| Percent               | 41.8%                                                             | 10.1% | 2.5% | 0.3% | 0.7% | 1.1%      | 4.8% | 38.7% | 100.0% |
| Graduate              | 221                                                               | 23    | 0    | 0    | 0    | 2         | 9    | 38    | 293    |
| Percent               | 75.4%                                                             | 7.8%  | 0.0% | 0.0% | 0.0% | 0.7%      | 3.1% | 13.0% | 100.0% |
| Total                 | 2,434                                                             | 466   | 111  | 40   | 40   | 113       | 242  | 319   | 3,765  |
| Percent               | 64.6%                                                             | 12.4% | 2.9% | 1.1% | 1.1% | 3.0%      | 6.4% | 8.5%  | 100.0% |
| 2006-2007             |                                                                   |       |      |      |      |           |      |       |        |
| Lower Division        | 1,590                                                             | 275   | 95   | 23   | 46   | 75        | 147  | 39    | 2,290  |
| Percent               | 69.4%                                                             | 12.0% | 4.1% | 1.0% | 2.0% | 3.3%      | 6.4% | 1.7%  | 100.0% |
| Upper Division        | 127                                                               | 36    | 13   | 5    | 1    | 2         | 14   | 286   | 484    |
| Percent               | 26.2%                                                             | 7.4%  | 2.7% | 1.0% | 0.2% | 0.4%      | 2.9% | 59.1% | 100.0% |
| Graduate              | 295                                                               | 28    | 7    | 0    | 2    | 2         | 5    | 62    | 401    |
| Percent               | 73.6%                                                             | 7.0%  | 1.7% | 0.0% | 0.5% | 0.5%      | 1.2% | 15.5% | 100.0% |
| Total                 | 2,012                                                             | 339   | 115  | 28   | 49   | <b>79</b> | 166  | 387   | 3,175  |
| Percent               | 63.4%                                                             | 10.7% | 3.6% | 0.9% | 1.5% | 2.5%      | 5.2% | 12.2% | 100.0% |
| 2007-2008             |                                                                   |       |      |      |      |           |      |       |        |
| Lower Division        | 1,294                                                             | 251   | 63   | 28   | 46   | 75        | 69   | 34    | 1,860  |
| Percent               | 69.6%                                                             | 13.5% | 3.4% | 1.5% | 2.5% | 4.0%      | 3.7% | 1.8%  | 100.0% |
| <b>Upper Division</b> | 219                                                               | 49    | 11   | 0    | 0    | 0         | 10   | 458   | 747    |
| Percent               | 29.3%                                                             | 6.6%  | 1.5% | 0.0% | 0.0% | 0.0%      | 1.3% | 61.3% | 100.0% |
| Graduate              | 732                                                               | 60    | 2    | 0    | 2    | 5         | 18   | 122   | 941    |
| Percent               | 77.8%                                                             | 6.4%  | 0.2% | 0.0% | 0.2% | 0.5%      | 1.9% | 13.0% | 100.0% |
| Total                 | 2,245                                                             | 360   | 76   | 28   | 48   | 80        | 97   | 614   | 3,548  |
| Percent               | 63.3%                                                             | 10.1% | 2.1% | 0.8% | 1.4% | 2.3%      | 2.7% | 17.3% | 100.0% |