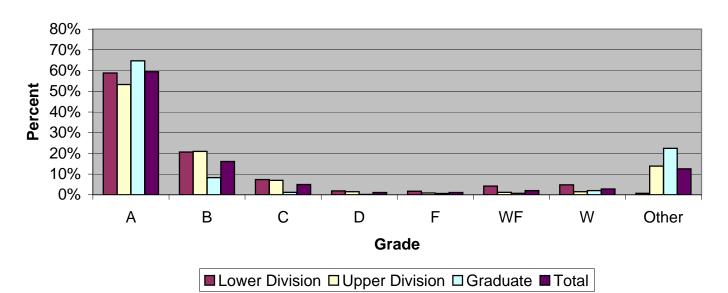

## Grade Distribution of Full-Time Faculty for 2007-08 College of Education

| Grade Distribution by Level of Instruction - College of Education |       |       |       |      |      |      |      |       |        |
|-------------------------------------------------------------------|-------|-------|-------|------|------|------|------|-------|--------|
| Full-Time                                                         |       |       |       |      |      |      |      |       |        |
| Faculty                                                           | A's   | B's   | C's   | D's  | F's  | WF's | W's  | Other | Total  |
| 2004-2005                                                         |       |       |       |      |      |      |      |       |        |
| Lower Division                                                    | 1,011 | 329   | 107   | 9    | 36   | 36   | 110  | 20    | 1,658  |
| Percent                                                           | 61.0% | 19.8% | 6.5%  | 0.5% | 2.2% | 2.2% | 6.6% | 1.2%  | 100.0% |
| Upper Division                                                    | 685   | 299   | 96    | 21   | 13   | 7    | 47   | 160   | 1,328  |
| Percent                                                           | 51.6% | 22.5% | 7.2%  | 1.6% | 1.0% | 0.5% | 3.5% | 12.0% | 100.0% |
| Graduate                                                          | 1,309 | 213   | 27    | 2    | 1    | 6    | 52   | 266   | 1,876  |
| Percent                                                           | 69.8% | 11.4% | 1.4%  | 0.1% | 0.1% | 0.3% | 2.8% | 14.2% | 100.0% |
| Total                                                             | 3,005 | 841   | 230   | 32   | 50   | 49   | 209  | 446   | 4,862  |
| Percent                                                           | 61.8% | 17.3% | 4.7%  | 0.7% | 1.0% | 1.0% | 4.3% | 9.2%  | 100.0% |
| 2005-2006                                                         |       |       |       |      |      |      |      |       |        |
| <b>Lower Division</b>                                             | 1,350 | 417   | 121   | 34   | 49   | 40   | 195  | 51    | 2,257  |
| Percent                                                           | 59.8% | 18.5% | 5.4%  | 1.5% | 2.2% | 1.8% | 8.6% | 2.3%  | 100.0% |
| <b>Upper Division</b>                                             | 721   | 290   | 140   | 26   | 19   | 3    | 49   | 157   | 1,405  |
| Percent                                                           | 51.3% | 20.6% | 10.0% | 1.9% | 1.4% | 0.2% | 3.5% | 11.2% | 100.0% |
| Graduate                                                          | 1,461 | 206   | 16    | 0    | 4    | 8    | 67   | 378   | 2,140  |
| Percent                                                           | 68.3% | 9.6%  | 0.7%  | 0.0% | 0.2% | 0.4% | 3.1% | 17.7% | 100.0% |
| Total                                                             | 3,532 | 913   | 277   | 60   | 72   | 51   | 311  | 586   | 5,802  |
| Percent                                                           | 60.9% | 15.7% | 4.8%  | 1.0% | 1.2% | 0.9% | 5.4% | 10.1% | 100.0% |
| 2006-2007                                                         |       |       |       |      |      |      |      |       |        |
| Lower Division                                                    | 1,447 | 459   | 183   | 38   | 53   | 64   | 157  | 21    | 2,422  |
| Percent                                                           | 59.7% | 19.0% | 7.6%  | 1.6% | 2.2% | 2.6% | 6.5% | 0.9%  | 100.0% |
| <b>Upper Division</b>                                             | 892   | 400   | 161   | 29   | 8    | 16   | 48   | 196   | 1,750  |
| Percent                                                           | 51.0% | 22.9% | 9.2%  | 1.7% | 0.5% | 0.9% | 2.7% | 11.2% | 100.0% |
| Graduate                                                          | 1,313 | 183   | 21    | 1    | 6    | 8    | 64   | 394   | 1,990  |
| Percent                                                           | 66.0% | 9.2%  | 1.1%  | 0.1% | 0.3% | 0.4% | 3.2% | 19.8% | 100.0% |
| Total                                                             | 3,652 | 1,042 | 365   | 68   | 67   | 88   | 269  | 611   | 6,162  |
| Percent                                                           | 59.3% | 16.9% | 5.9%  | 1.1% | 1.1% | 1.4% | 4.4% | 9.9%  | 100.0% |
| 2007-2008                                                         |       |       |       |      |      |      |      |       |        |
| Lower Division                                                    | 1,383 | 485   | 172   | 43   | 40   | 98   | 113  | 16    | 2,350  |
| Percent                                                           | 58.9% | 20.6% | 7.3%  | 1.8% | 1.7% | 4.2% | 4.8% | 0.7%  | 100.0% |
| Upper Division                                                    | 1,038 | 408   | 136   | 29   | 17   | 23   | 29   | 270   | 1,950  |
| Percent                                                           | 53.2% | 20.9% | 7.0%  | 1.5% | 0.9% | 1.2% | 1.5% | 13.8% | 100.0% |
| Graduate                                                          | 1,658 | 213   | 30    | 4    | 16   | 18   | 51   | 574   | 2,564  |
| Percent                                                           | 64.7% | 8.3%  | 1.2%  | 0.2% | 0.6% | 0.7% | 2.0% | 22.4% | 100.0% |
| Total                                                             | 4,079 | 1,106 | 338   | 76   | 73   | 139  | 193  | 860   | 6,864  |
| Percent                                                           | 59.4% | 16.1% | 4.9%  | 1.1% | 1.1% | 2.0% | 2.8% | 12.5% | 100.0% |