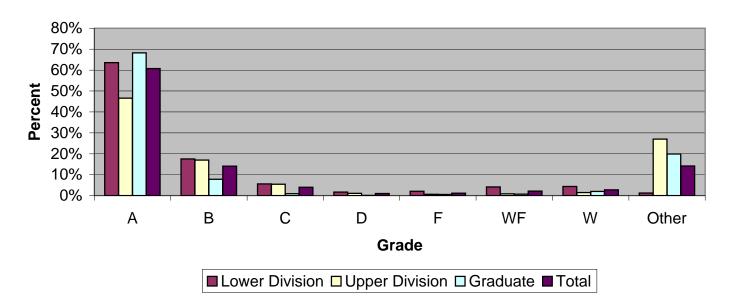

## Grade Distribution of All Faculty for 2007-08 College of Education

| Grade Distribution by Level of Instruction - College of Education |       |            |             |      |      |      |      |       |        |
|-------------------------------------------------------------------|-------|------------|-------------|------|------|------|------|-------|--------|
| All                                                               |       |            |             |      |      |      |      |       |        |
| Faculty                                                           | A's   | B's        | C's         | D's  | F's  | WF's | W's  | Other | Total  |
| 2004-2005                                                         |       |            |             |      |      |      |      |       |        |
| Lower Division                                                    | 3,089 | 746        | 227         | 37   | 87   | 102  | 275  | 52    | 4,615  |
| Percent                                                           | 66.9% | 16.2%      | 4.9%        | 0.8% | 1.9% | 2.2% | 6.0% | 1.1%  | 100.0% |
| Upper Division                                                    | 1,082 | 383        | 120         | 23   | 16   | 13   | 65   | 401   | 2,103  |
| Percent                                                           | 51.5% | 18.2%      | <b>5.7%</b> | 1.1% | 0.8% | 0.6% | 3.1% | 19.1% | 100.0% |
| Graduate                                                          | 1,888 | 303        | 35          | 2    | 4    | 11   | 82   | 332   | 2,657  |
| Percent                                                           | 71.1% | 11.4%      | 1.3%        | 0.1% | 0.2% | 0.4% | 3.1% | 12.5% | 100.0% |
| Total                                                             | 6,059 | 1,432      | 382         | 62   | 107  | 126  | 422  | 785   | 9,375  |
| Percent                                                           | 64.6% | 15.3%      | 4.1%        | 0.7% | 1.1% | 1.3% | 4.5% | 8.4%  | 100.0% |
| 2005-2006                                                         |       |            |             |      |      |      |      |       |        |
| Lower Division                                                    | 3,268 | <b>789</b> | 214         | 72   | 84   | 143  | 394  | 59    | 5,023  |
| Percent                                                           | 65.1% | 15.7%      | 4.3%        | 1.4% | 1.7% | 2.8% | 7.8% | 1.2%  | 100.0% |
| Upper Division                                                    | 1,016 | 361        | 158         | 28   | 24   | 11   | 83   | 430   | 2,111  |
| Percent                                                           | 48.1% | 17.1%      | 7.5%        | 1.3% | 1.1% | 0.5% | 3.9% | 20.4% | 100.0% |
| Graduate                                                          | 1,682 | 229        | 16          | 0    | 4    | 10   | 76   | 416   | 2,433  |
| Percent                                                           | 69.1% | 9.4%       | 0.7%        | 0.0% | 0.2% | 0.4% | 3.1% | 17.1% | 100.0% |
| Total                                                             | 5,966 | 1,379      | 388         | 100  | 112  | 164  | 553  | 905   | 9,567  |
| Percent                                                           | 62.4% | 14.4%      | 4.1%        | 1.0% | 1.2% | 1.7% | 5.8% | 9.5%  | 100.0% |
| 2006-2007                                                         |       |            |             |      |      |      |      |       |        |
| Lower Division                                                    | 3,037 | 734        | 278         | 61   | 99   | 139  | 304  | 60    | 4,712  |
| Percent                                                           | 64.5% | 15.6%      | 5.9%        | 1.3% | 2.1% | 2.9% | 6.5% | 1.3%  | 100.0% |
| Upper Division                                                    | 1,019 | 436        | 174         | 34   | 9    | 18   | 62   | 482   | 2,234  |
| Percent                                                           | 45.6% | 19.5%      | 7.8%        | 1.5% | 0.4% | 0.8% | 2.8% | 21.6% | 100.0% |
| Graduate                                                          | 1,608 | 211        | 28          | 1    | 8    | 10   | 69   | 456   | 2,391  |
| Percent                                                           | 67.3% | 8.8%       | 1.2%        | 0.0% | 0.3% | 0.4% | 2.9% | 19.1% | 100.0% |
| Total                                                             | 5,664 | 1,381      | 480         | 96   | 116  | 167  | 435  | 998   | 9,337  |
| Percent                                                           | 60.7% | 14.8%      | 5.1%        | 1.0% | 1.2% | 1.8% | 4.7% | 10.7% | 100.0% |
| 2007-2008                                                         |       |            |             |      |      |      |      |       |        |
| Lower Division                                                    | 2,677 | 736        | 235         | 71   | 86   | 173  | 182  | 50    | 4,210  |
| Percent                                                           | 63.6% | 17.5%      | 5.6%        | 1.7% | 2.0% | 4.1% | 4.3% | 1.2%  | 100.0% |
| Upper Division                                                    | 1,257 | 457        | 147         | 29   | 17   | 23   | 39   | 728   | 2,697  |
| Percent                                                           | 46.6% | 16.9%      | 5.5%        | 1.1% | 0.6% | 0.9% | 1.4% | 27.0% | 100.0% |
| Graduate                                                          | 2,390 | 273        | 32          | 4    | 18   | 23   | 69   | 696   | 3,505  |
| Percent                                                           | 68.2% | 7.8%       | 0.9%        | 0.1% | 0.5% | 0.7% | 2.0% | 19.9% | 100.0% |
| Total                                                             | 6,324 | 1,466      | 414         | 104  | 121  | 219  | 290  | 1,474 | 10,412 |
| Percent                                                           | 60.7% | 14.1%      | 4.0%        | 1.0% | 1.2% | 2.1% | 2.8% | 14.2% | 100.0% |