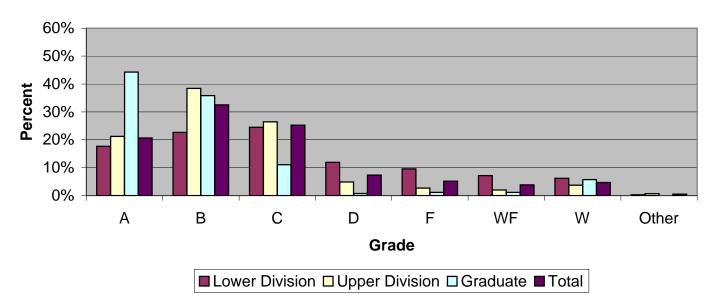

## Grade Distribution of All Faculty for 2007-08 D. Abbott Turner College of Business

| Grade Dist            | ribution | by Level | of Instr | uction - I | ). Abbot | t Turner | College | of Busin | ess    |
|-----------------------|----------|----------|----------|------------|----------|----------|---------|----------|--------|
| All                   |          |          |          |            |          |          |         |          |        |
| Faculty               | A's      | B's      | C's      | D's        | F's      | WF's     | W's     | Other    | Total  |
| 2004-2005             |          |          |          |            |          |          |         |          |        |
| Lower Division        | 732      | 768      | 757      | 365        | 246      | 101      | 295     | 8        | 3,272  |
| Percent               | 22.4%    | 23.5%    | 23.1%    | 11.2%      | 7.5%     | 3.1%     | 9.0%    | 0.2%     | 100.0% |
| <b>Upper Division</b> | 832      | 1,480    | 840      | 228        | 68       | 59       | 226     | 28       | 3,761  |
| Percent               | 22.1%    | 39.4%    | 22.3%    | 6.1%       | 1.8%     | 1.6%     | 6.0%    | 0.7%     | 100.0% |
| Graduate              | 93       | 99       | 11       | 2          | 0        | 0        | 15      | 0        | 220    |
| Percent               | 42.3%    | 45.0%    | 5.0%     | 0.9%       | 0.0%     | 0.0%     | 6.8%    | 0.0%     | 100.0% |
| Total                 | 1,657    | 2,347    | 1,608    | 595        | 314      | 160      | 536     | 36       | 7,253  |
| Percent               | 22.8%    | 32.4%    | 22.2%    | 8.2%       | 4.3%     | 2.2%     | 7.4%    | 0.5%     | 100.0% |
| 2005-2006             |          |          |          |            |          |          |         |          |        |
| Lower Division        | 601      | 686      | 688      | 317        | 263      | 122      | 404     | 5        | 3,086  |
| Percent               | 19.5%    | 22.2%    | 22.3%    | 10.3%      | 8.5%     | 4.0%     | 13.1%   | 0.2%     | 100.0% |
| Upper Division        | 1,060    | 1,562    | 952      | 208        | 108      | 72       | 284     | 23       | 4,269  |
| Percent               | 24.8%    | 36.6%    | 22.3%    | 4.9%       | 2.5%     | 1.7%     | 6.7%    | 0.5%     | 100.0% |
| Graduate              | 145      | 96       | 14       | 0          | 1        | 2        | 5       | 0        | 263    |
| Percent               | 55.1%    | 36.5%    | 5.3%     | 0.0%       | 0.4%     | 0.8%     | 1.9%    | 0.0%     | 100.0% |
| Total                 | 1,806    | 2,344    | 1,654    | 525        | 372      | 196      | 693     | 28       | 7,618  |
| Percent               | 23.7%    | 30.8%    | 21.7%    | 6.9%       | 4.9%     | 2.6%     | 9.1%    | 0.4%     | 100.0% |
| 2006-2007             |          |          |          |            |          |          |         |          |        |
| Lower Division        | 675      | 780      | 785      | 367        | 286      | 141      | 344     | 21       | 3,399  |
| Percent               | 19.9%    | 22.9%    | 23.1%    | 10.8%      | 8.4%     | 4.1%     | 10.1%   | 0.6%     | 100.0% |
| <b>Upper Division</b> | 1,168    | 1,700    | 954      | 201        | 79       | 71       | 284     | 37       | 4,494  |
| Percent               | 26.0%    | 37.8%    | 21.2%    | 4.5%       | 1.8%     | 1.6%     | 6.3%    | 0.8%     | 100.0% |
| Graduate              | 106      | 75       | 16       | 0          | 0        | 1        | 12      | 0        | 210    |
| Percent               | 50.5%    | 35.7%    | 7.6%     | 0.0%       | 0.0%     | 0.5%     | 5.7%    | 0.0%     | 100.0% |
| Total                 | 1,949    | 2,555    | 1,755    | 568        | 365      | 213      | 640     | 58       | 8,103  |
| Percent               | 24.1%    | 31.5%    | 21.7%    | 7.0%       | 4.5%     | 2.6%     | 7.9%    | 0.7%     | 100.0% |
| 2007-2008             |          |          |          |            |          |          |         |          |        |
| Lower Division        | 527      | 676      | 730      | 356        | 286      | 213      | 184     | 9        | 2,981  |
| Percent               | 17.7%    | 22.7%    | 24.5%    | 11.9%      | 9.6%     | 7.1%     | 6.2%    | 0.3%     | 100.0% |
| Upper Division        | 1,024    | 1,857    | 1,276    | 235        | 129      | 96       | 179     | 33       | 4,829  |
| Percent               | 21.2%    | 38.5%    | 26.4%    | 4.9%       | 2.7%     | 2.0%     | 3.7%    | 0.7%     | 100.0% |
| Graduate              | 116      | 94       | 29       | 2          | 3        | 3        | 15      | 0        | 262    |
| Percent               | 44.3%    | 35.9%    | 11.1%    | 0.8%       | 1.1%     | 1.1%     | 5.7%    | 0.0%     | 100.0% |
| Total                 | 1,667    | 2,627    | 2,035    | 593        | 418      | 312      | 378     | 42       | 8,072  |
| Percent               | 20.7%    | 32.5%    | 25.2%    | 7.3%       | 5.2%     | 3.9%     | 4.7%    | 0.5%     | 100.0% |