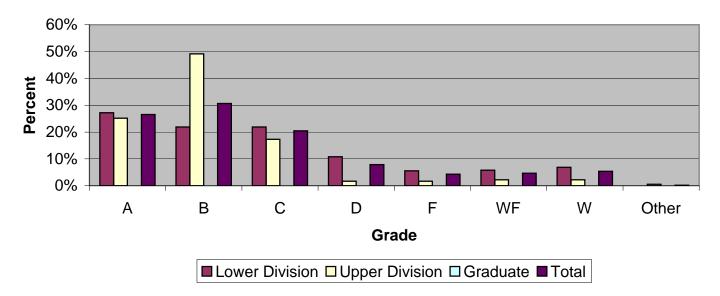

## Grade Distribution of Part-Time Faculty for 2007-08 D. Abbott Turner College of Business

| Grade Dist            | tribution | by Level | of Instr | uction - I | D. Abbot | t Turner | College | of Busin | ess    |
|-----------------------|-----------|----------|----------|------------|----------|----------|---------|----------|--------|
| Part-Time             |           |          |          |            |          |          |         |          |        |
| Faculty               | A's       | B's      | C's      | D's        | F's      | WF's     | W's     | Other    | Total  |
| 2004-2005             |           |          |          |            |          |          |         |          |        |
| <b>Lower Division</b> | 111       | 116      | 161      | 66         | 33       | 23       | 53      | 0        | 563    |
| Percent               | 19.7%     | 20.6%    | 28.6%    | 11.7%      | 5.9%     | 4.1%     | 9.4%    | 0.0%     | 100.0% |
| <b>Upper Division</b> | 43        | 98       | 57       | 8          | 4        | 2        | 14      | 0        | 226    |
| Percent               | 19.0%     | 43.4%    | 25.2%    | 3.5%       | 1.8%     | 0.9%     | 6.2%    | 0.0%     | 100.0% |
| Graduate              | 0         | 0        | 0        | 0          | 0        | 0        | 0       | 0        | 0      |
| Percent               |           |          |          |            |          |          |         |          | 0.0%   |
| Total                 | 154       | 214      | 218      | 74         | 37       | 25       | 67      | 0        | 789    |
| Percent               | 19.5%     | 27.1%    | 27.6%    | 9.4%       | 4.7%     | 3.2%     | 8.5%    | 0.0%     | 100.0% |
| 2005-2006             |           |          |          |            |          |          | -       |          |        |
| <b>Lower Division</b> | 200       | 222      | 208      | 76         | 34       | 41       | 144     | 2        | 927    |
| Percent               | 21.6%     | 23.9%    | 22.4%    | 8.2%       | 3.7%     | 4.4%     | 15.5%   | 0.2%     | 100.0% |
| <b>Upper Division</b> | 57        | 103      | 79       | 18         | 4        | 1        | 24      | 0        | 286    |
| Percent               | 19.9%     | 36.0%    | 27.6%    | 6.3%       | 1.4%     | 0.3%     | 8.4%    | 0.0%     | 100.0% |
| Graduate              | 0         | 0        | 0        | 0          | 0        | 0        | 0       | 0        | 0      |
| Percent               |           |          |          |            |          |          |         |          | 0.0%   |
| Total                 | 257       | 325      | 287      | 94         | 38       | 42       | 168     | 2        | 1,213  |
| Percent               | 21.2%     | 26.8%    | 23.7%    | 7.7%       | 3.1%     | 3.5%     | 13.8%   | 0.2%     | 100.0% |
| 2006-2007             |           |          |          |            |          |          |         |          |        |
| <b>Lower Division</b> | 90        | 117      | 123      | 55         | 14       | 17       | 51      | 5        | 472    |
| Percent               | 19.1%     | 24.8%    | 26.1%    | 11.7%      | 3.0%     | 3.6%     | 10.8%   | 1.1%     | 100.0% |
| <b>Upper Division</b> | 63        | 95       | 23       | 2          | 0        | 3        | 13      | 0        | 199    |
| Percent               | 31.7%     | 47.7%    | 11.6%    | 1.0%       | 0.0%     | 1.5%     | 6.5%    | 0.0%     | 100.0% |
| Graduate              | 0         | 0        | 0        | 0          | 0        | 0        | 0       | 0        | 0      |
| Percent               |           |          |          |            |          |          |         |          | 0.0%   |
| Total                 | 153       | 212      | 146      | 57         | 14       | 20       | 64      | 5        | 671    |
| Percent               | 22.8%     | 31.6%    | 21.8%    | 8.5%       | 2.1%     | 3.0%     | 9.5%    | 0.7%     | 100.0% |
| 2007-2008             |           |          |          |            |          |          |         |          |        |
| <b>Lower Division</b> | 103       | 83       | 83       | 41         | 21       | 22       | 26      | 0        | 379    |
| Percent               | 27.2%     | 21.9%    | 21.9%    | 10.8%      | 5.5%     | 5.8%     | 6.9%    | 0.0%     | 100.0% |
| <b>Upper Division</b> | 45        | 88       | 31       | 3          | 3        | 4        | 4       | 1        | 179    |
| Percent               | 25.1%     | 49.2%    | 17.3%    | 1.7%       | 1.7%     | 2.2%     | 2.2%    | 0.6%     | 100.0% |
| Graduate              | 0         | 0        | 0        | 0          | 0        | 0        | 0       | 0        | 0      |
| Percent               |           |          |          |            |          |          |         |          | 0.0%   |
| Total                 | 148       | 171      | 114      | 44         | 24       | 26       | 30      | 1        | 558    |
| Percent               | 26.5%     | 30.6%    | 20.4%    | 7.9%       | 4.3%     | 4.7%     | 5.4%    | 0.2%     | 100.0% |