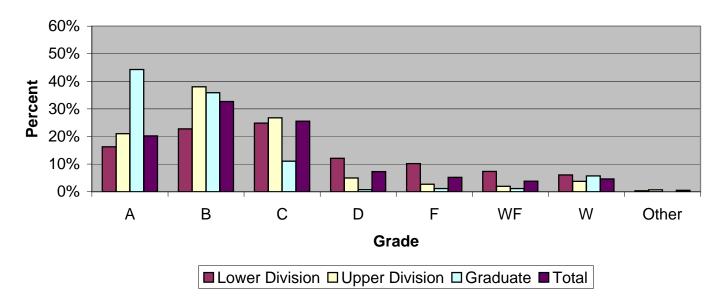

## Grade Distribution of Full-Time Faculty for 2007-08 D. Abbott Turner College of Business

| Grade Dist            | tribution | by Level | of Instr | uction - I | D. Abbot | t Turner | College  | of Busin | ess    |
|-----------------------|-----------|----------|----------|------------|----------|----------|----------|----------|--------|
| <b>Full-Time</b>      |           |          |          |            |          |          |          |          |        |
| Faculty               | A's       | B's      | C's      | D's        | F's      | WF's     | W's      | Other    | Total  |
| 2004-2005             |           |          |          |            |          |          |          |          |        |
| <b>Lower Division</b> | 621       | 652      | 596      | 299        | 213      | 78       | 242      | 8        | 2,709  |
| Percent               | 22.9%     | 24.1%    | 22.0%    | 11.0%      | 7.9%     | 2.9%     | 8.9%     | 0.3%     | 100.0% |
| <b>Upper Division</b> | 789       | 1,382    | 783      | 220        | 64       | 57       | 212      | 28       | 3,535  |
| Percent               | 22.3%     | 39.1%    | 22.1%    | 6.2%       | 1.8%     | 1.6%     | 6.0%     | 0.8%     | 100.0% |
| Graduate              | 93        | 99       | 11       | 2          | 0        | 0        | 15       | 0        | 220    |
| Percent               | 42.3%     | 45.0%    | 5.0%     | 0.9%       | 0.0%     | 0.0%     | 6.8%     | 0.0%     | 100.0% |
| Total                 | 1,503     | 2,133    | 1,390    | 521        | 277      | 135      | 469      | 36       | 6,464  |
| Percent               | 23.3%     | 33.0%    | 21.5%    | 8.1%       | 4.3%     | 2.1%     | 7.3%     | 0.6%     | 100.0% |
| 2005-2006             |           |          |          |            |          |          | <u> </u> |          |        |
| <b>Lower Division</b> | 401       | 464      | 480      | 241        | 229      | 81       | 260      | 3        | 2,159  |
| Percent               | 18.6%     | 21.5%    | 22.2%    | 11.2%      | 10.6%    | 3.8%     | 12.0%    | 0.1%     | 100.0% |
| <b>Upper Division</b> | 1,003     | 1,459    | 873      | 190        | 104      | 71       | 260      | 23       | 3,983  |
| Percent               | 25.2%     | 36.6%    | 21.9%    | 4.8%       | 2.6%     | 1.8%     | 6.5%     | 0.6%     | 100.0% |
| Graduate              | 145       | 96       | 14       | 0          | 1        | 2        | 5        | 0        | 263    |
| Percent               | 55.1%     | 36.5%    | 5.3%     | 0.0%       | 0.4%     | 0.8%     | 1.9%     | 0.0%     | 100.0% |
| Total                 | 1,549     | 2,019    | 1,367    | 431        | 334      | 154      | 525      | 26       | 6,405  |
| Percent               | 24.2%     | 31.5%    | 21.3%    | 6.7%       | 5.2%     | 2.4%     | 8.2%     | 0.4%     | 100.0% |
| 2006-2007             |           |          |          |            |          |          |          |          |        |
| <b>Lower Division</b> | 585       | 663      | 662      | 312        | 272      | 124      | 293      | 16       | 2,927  |
| Percent               | 20.0%     | 22.7%    | 22.6%    | 10.7%      | 9.3%     | 4.2%     | 10.0%    | 0.5%     | 100.0% |
| <b>Upper Division</b> | 1,105     | 1,605    | 931      | 199        | 79       | 68       | 271      | 37       | 4,295  |
| Percent               | 25.7%     | 37.4%    | 21.7%    | 4.6%       | 1.8%     | 1.6%     | 6.3%     | 0.9%     | 100.0% |
| Graduate              | 106       | 75       | 16       | 0          | 0        | 1        | 12       | 0        | 210    |
| Percent               | 50.5%     | 35.7%    | 7.6%     | 0.0%       | 0.0%     | 0.5%     | 5.7%     | 0.0%     | 100.0% |
| Total                 | 1,796     | 2,343    | 1,609    | 511        | 351      | 193      | 576      | 53       | 7,432  |
| Percent               | 24.2%     | 31.5%    | 21.6%    | 6.9%       | 4.7%     | 2.6%     | 7.8%     | 0.7%     | 100.0% |
| 2007-2008             |           |          |          |            |          |          |          |          |        |
| <b>Lower Division</b> | 424       | 593      | 647      | 315        | 265      | 191      | 158      | 9        | 2,602  |
| Percent               | 16.3%     | 22.8%    | 24.9%    | 12.1%      | 10.2%    | 7.3%     | 6.1%     | 0.3%     | 100.0% |
| <b>Upper Division</b> | 979       | 1,769    | 1,245    | 232        | 126      | 92       | 175      | 32       | 4,650  |
| Percent               | 21.1%     | 38.0%    | 26.8%    | 5.0%       | 2.7%     | 2.0%     | 3.8%     | 0.7%     | 100.0% |
| Graduate              | 116       | 94       | 29       | 2          | 3        | 3        | 15       | 0        | 262    |
| Percent               | 44.3%     | 35.9%    | 11.1%    | 0.8%       | 1.1%     | 1.1%     | 5.7%     | 0.0%     | 100.0% |
| Total                 | 1,519     | 2,456    | 1,921    | 549        | 394      | 286      | 348      | 41       | 7,514  |
| Percent               | 20.2%     | 32.7%    | 25.6%    | 7.3%       | 5.2%     | 3.8%     | 4.6%     | 0.5%     | 100.0% |