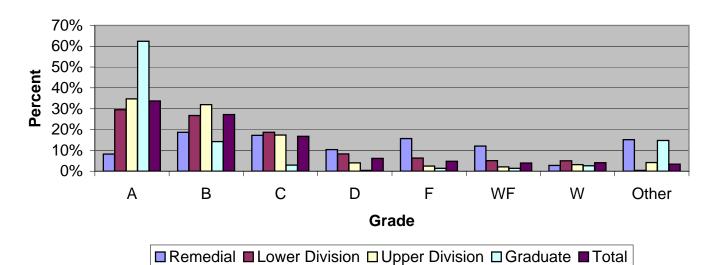

## **CSU Facts & Figures 2008: Grade Distribution**

Grade Distribution of Full-Time Faculty for 2007-08

**Grade Distribution by Level of Instruction Full-Time** B's C's D's F's WF's W's Other Total **Faculty** A's 2004-2005 Remedial 43 154 101 **73** 35 63 22 **37** 528 8.1% 11.9% 100.0% 29.2% 19.1% 13.8% 6.6% 4.2% 7.0% **Lower Division** 22,957 7,146 1,749 138 5,718 3.816 1,448 732 2,210 Percent 31.1% 24.9% 16.6% 7.6% 6.3% 3.2% 9.6% 0.6% 100.0% **Upper Division** 14,013 5,313 4,204 2,123 566 315 216 **780** 496 **Percent** 37.9% 30.0% 15.2% 4.0% 2.2% 1.5% 5.6% 3.5% 100.0% Graduate 2,963 635 **79** 11 **10** 14 136 299 4,147 Percent 1.9% 100.0% 71.4% 15.3% 0.3% 0.2% 0.3% 3.3% 7.2% **Total** 15,465 1.808 1.025 970 41.645 10.711 6.119 2.399 3.148 100.0% Percent 37.1% 25.7% 14.7% 5.8% 4.3% 2.5% 7.6% 2.3% 2005-2006 Remedial 42 197 100 68 55 145 121 102 830 Percent 5.1% 17.5% 100.0% 23.7% 12.0% 8.2% 14.6% 6.6% 12.3% **Lower Division** 7,190 5,334 3,794 1,805 840 2,655 23,157 1.374 165 Percent 31.0% 23.0% 16.4% 7.8% 5.9% 3.6% 11.5% 0.7% 100.0% **Upper Division** 5,214 4,561 2,296 558 379 248 963 520 14,739 Percent 35.4% 30.9% 15.6% 3.8% 1.7% 6.5% 3.5% 100.0% 2.6% Graduate 2,409 565 **70** 7 19 23 161 416 3,670 Percent 65.6% 1.9% 0.2% 0.5% 0.6% 100.0% 15.4% 4.4% 11.3% **Total** 14,855 10,657 6,305 2,470 1,840 1,232 3,834 1,203 42,396 Percent 35.0% 25.1% 14.9% 5.8% 4.3% 2.9% 9.0% 2.8% 100.0% 2006-2007 Remedial **76** 228 **307** 128 149 140 **71** 116 1,215 Percent 6.3% 18.8% 25.3% 10.5% 12.3% 11.5% 5.8% 9.5% 100.0% **Lower Division** 7,654 6,103 1,820 2,462 154 24,988 4,323 1,483 989 Percent 30.6% 24.4% 17.3% 7.3% 5.9% 4.0% 9.9% 0.6% 100.0% **Upper Division** 5,356 4,839 2,423 603 326 295 893 608 15,343 4.0% Percent 34.9% 3.9% 1.9% 100.0% 31.5% 15.8% 2.1% 5.8% Graduate 2,074 536 84 5 **17** 27 158 432 3,333 Percent 62.2% 16.1% 2.5% 0.2% 0.5% 0.8% 4.7% 13.0% 100.0% **Total** 44.879 15,160 11,706 7,137 2,556 1,975 1,451 3,584 1,310 Percent 100.0% 33.8% 26.1% 15.9% 5.7% 4.4% 3.2% 8.0% 2.9% 2007-2008 Remedial 102 129 195 150 189 233 214 34 1,246 Percent 8.2% 18.7% 17.2% 10.4% 15.7% 12.0% 2.7% 15.2% 100.0% **Lower Division** 7,196 6,520 4,559 2,020 1,531 1,241 1,223 97 24,387 Percent 29.5% 26.7% 18.7% 8.3% 6.3% 5.1% 5.0% 0.4% 100.0% **Upper Division** 5,621 5,165 2,808 650 403 335 514 674 16,170 Percent 34.8% 17.4% 100.0% 31.9% 4.0% 2.5% 2.1% 3.2% 4.2% Graduate 2,548 4,086 580 120 16 55 55 108 604 Percent 100.0% 62.4% 14.2% 2.9% 0.4% 1.3% 1.3% 2.6% 14.8% **Total** 15,467 12,498 7,701 2,815 1,781 1,879 1,564 45,889 2.184 33.7% 27.2% 16.8% 4.8% 3.9% 4.1% 100.0% **Percent** 6.1% 3.4%