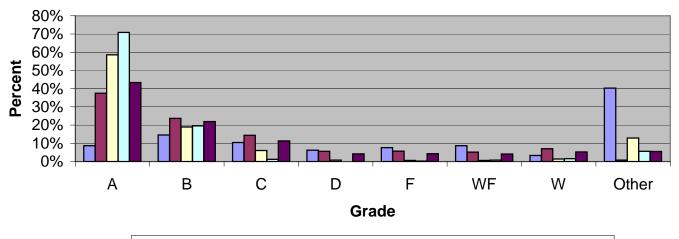

## Grade Distribution of Part-Time Faculty for 2007-08

■ Remedial ■ Lower Division □ Upper Division □ Graduate ■ Total

| Grade Distribution by Level of Instruction |             |       |       |            |             |      |       |       |        |
|--------------------------------------------|-------------|-------|-------|------------|-------------|------|-------|-------|--------|
| Part-Time                                  |             |       |       |            |             |      |       |       |        |
| Faculty                                    | A's         | B's   | C's   | D's        | F's         | WF's | W's   | Other | Total  |
| 2004-2005                                  |             |       |       |            |             |      |       |       |        |
| Remedial                                   | 80          | 100   | 112   | 69         | 88          | 92   | 63    | 479   | 1,083  |
| Percent                                    | <b>7.4%</b> | 9.2%  | 10.3% | 6.4%       | 8.1%        | 8.5% | 5.8%  | 44.2% | 100.0% |
| Lower Division                             | 6,843       | 4,275 | 2,384 | 817        | 826         | 632  | 1,676 | 101   | 17,554 |
| Percent                                    | 39.0%       | 24.4% | 13.6% | 4.7%       | 4.7%        | 3.6% | 9.5%  | 0.6%  | 100.0% |
| Upper Division                             | 1,485       | 646   | 294   | 81         | 38          | 21   | 117   | 248   | 2,930  |
| Percent                                    | 50.7%       | 22.0% | 10.0% | 2.8%       | 1.3%        | 0.7% | 4.0%  | 8.5%  | 100.0% |
| Graduate                                   | <b>799</b>  | 200   | 11    | 0          | 5           | 7    | 38    | 72    | 1,132  |
| Percent                                    | 70.6%       | 17.7% | 1.0%  | 0.0%       | 0.4%        | 0.6% | 3.4%  | 6.4%  | 100.0% |
| Total                                      | 9,207       | 5,221 | 2,801 | 967        | 957         | 752  | 1,894 | 900   | 22,699 |
| Percent                                    | 40.6%       | 23.0% | 12.3% | 4.3%       | 4.2%        | 3.3% | 8.3%  | 4.0%  | 100.0% |
| 2005-2006                                  |             |       |       |            |             |      |       |       |        |
| Remedial                                   | 61          | 88    | 102   | 47         | 72          | 101  | 71    | 721   | 1,263  |
| Percent                                    | 4.8%        | 7.0%  | 8.1%  | 3.7%       | 5.7%        | 8.0% | 5.6%  | 57.1% | 100.0% |
| Lower Division                             | 6,447       | 4,091 | 2,404 | 868        | 843         | 777  | 2,179 | 68    | 17,677 |
| Percent                                    | 36.5%       | 23.1% | 13.6% | 4.9%       | 4.8%        | 4.4% | 12.3% | 0.4%  | 100.0% |
| <b>Upper Division</b>                      | 1,890       | 730   | 328   | 54         | 33          | 26   | 119   | 297   | 3,477  |
| Percent                                    | 54.4%       | 21.0% | 9.4%  | 1.6%       | 0.9%        | 0.7% | 3.4%  | 8.5%  | 100.0% |
| Graduate                                   | 1,087       | 281   | 12    | 1          | 4           | 9    | 26    | 48    | 1,468  |
| Percent                                    | 74.0%       | 19.1% | 0.8%  | 0.1%       | 0.3%        | 0.6% | 1.8%  | 3.3%  | 100.0% |
| Total                                      | 9,485       | 5,190 | 2,846 | 970        | 952         | 913  | 2,395 | 1,134 | 23,885 |
| Percent                                    | 39.7%       | 21.7% | 11.9% | 4.1%       | 4.0%        | 3.8% | 10.0% | 4.7%  | 100.0% |
| 2006-2007                                  |             |       |       |            |             |      |       |       |        |
| Remedial                                   | 83          | 128   | 90    | 64         | 81          | 74   | 58    | 736   | 1,314  |
| Percent                                    | 6.3%        | 9.7%  | 6.8%  | 4.9%       | 6.2%        | 5.6% | 4.4%  | 56.0% | 100.0% |
| Lower Division                             | 5,983       | 3,666 | 2,136 | 748        | 862         | 741  | 1,961 | 113   | 16,210 |
| Percent                                    | 36.9%       | 22.6% | 13.2% | 4.6%       | 5.3%        | 4.6% | 12.1% | 0.7%  | 100.0% |
| <b>Upper Division</b>                      | 2,093       | 838   | 251   | 34         | 18          | 24   | 97    | 297   | 3,652  |
| Percent                                    | 57.3%       | 22.9% | 6.9%  | 0.9%       | 0.5%        | 0.7% | 2.7%  | 8.1%  | 100.0% |
| Graduate                                   | 1,351       | 341   | 22    | 0          | 2           | 15   | 44    | 78    | 1,853  |
| Percent                                    | 72.9%       | 18.4% | 1.2%  | 0.0%       | 0.1%        | 0.8% | 2.4%  | 4.2%  | 100.0% |
| Total                                      | 9,510       | 4,973 | 2,499 | 846        | 963         | 854  | 2,160 | 1,224 | 23,029 |
| Percent                                    | 41.3%       | 21.6% | 10.9% | 3.7%       | 4.2%        | 3.7% | 9.4%  | 5.3%  | 100.0% |
| 2007-2008                                  |             |       |       |            |             |      |       |       |        |
| Remedial                                   | 98          | 164   | 117   | 70         | 86          | 98   | 38    | 453   | 1,124  |
| Percent                                    | 8.7%        | 14.6% | 10.4% | 6.2%       | 7.7%        | 8.7% | 3.4%  | 40.3% | 100.0% |
| Lower Division                             | 5,299       | 3,350 | 2,031 | <b>791</b> | 807         | 733  | 992   | 114   | 14,117 |
| Percent                                    | 37.5%       | 23.7% | 14.4% | 5.6%       | <b>5.7%</b> | 5.2% | 7.0%  | 0.8%  | 100.0% |
| Upper Division                             | 2,146       | 695   | 223   | 29         | 23          | 23   | 50    | 474   | 3,663  |
| Percent                                    | 58.6%       | 19.0% | 6.1%  | 0.8%       | 0.6%        | 0.6% | 1.4%  | 12.9% | 100.0% |
| Graduate                                   | 1,675       | 463   | 30    | 1          | 7           | 19   | 37    | 133   | 2,365  |
| Percent                                    | 70.8%       | 19.6% | 1.3%  | 0.0%       | 0.3%        | 0.8% | 1.6%  | 5.6%  | 100.0% |
| Total                                      | 9,218       | 4,672 | 2,401 | 891        | 923         | 873  | 1,117 | 1,174 | 21,269 |
| Percent                                    | 43.3%       | 22.0% | 11.3% | 4.2%       | 4.3%        | 4.1% | 5.3%  | 5.5%  | 100.0% |
| <u> </u>                                   |             |       |       |            |             |      |       |       | -      |