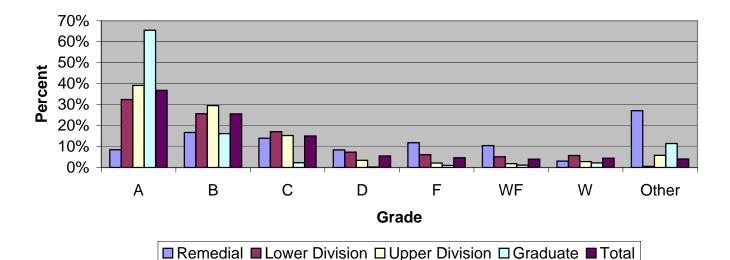

## Grade Distribution of All Faculty for 2007-08

**Grade Distribution by Level of Instruction** All **Faculty** Other A's B's C's D's F's WF's W's**Total** 2004-2005 Remedial 123 254 213 142 123 155 85 **516** 1,611 Percent 9.6% 100.0% 7.6% 15.8% 13.2% 8.8% 7.6% 5.3% 32.0% **Lower Division** 40,511 13,989 9,993 6,200 2,566 2,274 1,364 3,886 239 Percent 34.5% 100.0% 24.7% 15.3% 6.3% 5.6% 3.4% 9.6% 0.6% **Upper Division** 6,798 237 897 744 16,943 4.850 2,417 647 353 Percent 40.1% 14.3% 3.8% 1.4% 4.4% 100.0% 28.6% 2.1% 5.3% Graduate 3,762 835 174 371 5,279 90 11 15 21 Percent 71.3% 15.8% 1.7% 0.2% 0.3% 0.4% 3.3% 7.0% 100.0% **Total** 24,672 15,932 5.042 1.870 64.344 8.920 3.366 2.765 1.777 Percent 38.3% 100.0% 24.8% 13.9% 5.2% 4.3% 2.8% 7.8% 2.9% 2005-2006 Remedial 103 285 247 147 140 222 126 823 2,093 Percent 6.0% 4.9% 7.0% 6.7% 39.3% 100.0% 13.6% 11.8% 10.6% **Lower Division** 13,637 9,425 6,198 1,617 4,834 233 40,834 2,673 2,217 Percent 33.4% 23.1% 15.2% 6.5% 5.4% 4.0% 11.8% 0.6% 100.0% **Upper Division** 7,104 5,291 274 1,082 817 18,216 2,624 612 412 Percent 39.0% 29.0% 14.4% 3.4% 2.3% 1.5% 5.9% 4.5% 100.0% Graduate 3,496 846 **82** 8 23 **32** 187 464 5,138 Percent 68.0% 0.2% 9.0% 100.0% 16.5% 1.6% 0.4% 0.6% 3.6% **Total** 24,340 15,847 9,151 3,440 2,792 2,145 6,229 2,337 66,281 Percent 36.7% 23.9% 13.8% 5.2% 4.2% 3.2% 9.4% 3.5% 100.0% 2006-2007 Remedial 159 356 **397** 192 230 214 129 852 2,529 100.0% Percent 6.3% 14.1% 15.7% 7.6% 9.1% 8.5% 5.1% 33.7% **Lower Division** 41,198 13,637 9,769 2,568 2,345 1,730 4,423 6,459 267 100.0% Percent 33.1% 23.7% 15.7% 6.2% 5.7% 4.2% 10.7% 0.6% **Upper Division** 7,449 18,995 5,677 2,674 637 344 319 **990** 905 Percent 39.2% 29.9% 3.4% 1.8% 1.7% 100.0% 14.1% 5.2% 4.8% Graduate 3,425 877 106 5 19 42 202 510 5,186 Percent 16.9% 0.1% 0.4% 0.8% 3.9% 9.8% 100.0% 66.0% 2.0% **Total** 24,670 16,679 9,636 3,402 2,938 2,305 5.744 2,534 67,908 Percent 36.3% 24.6% 14.2% 5.0% 4.3% 3.4% 8.5% 3.7% 100.0% 2007-2008 2,370 Remedial 397 199 200 331 281 248 72 642 Percent 100.0% 8.4% 16.8% 14.0% 8.4% 11.9% 10.5% 3.0% 27.1% **Lower Division** 12,495 9,870 6,590 2,338 1,974 38,504 2.811 2,215 211 Percent 32.5% 25.6% 17.1% 7.3% 5.8% 0.5% 100.0% 6.1% 5.1% **Upper Division** 7,767 679 19,833 1,148 5,860 3,031 426 358 564 Percent 39.2% 29.5% 15.3% 3.4% 2.1% 1.8% 2.8% 5.8% 100.0% Graduate 4,223 1,043 150 **17 74** 145 737 6,451 62 1.0% Percent 65.5% 16.2% 2.3% 0.3% 1.1% 2.2% 11.4% 100.0% **Total** 24,685 17,170 10,102 3,706 3,107 2,654 2,996 2,738 67,158 36.8% 25.6% 15.0% 5.5% 4.0% 4.5% 100.0% Percent 4.6% 4.1%