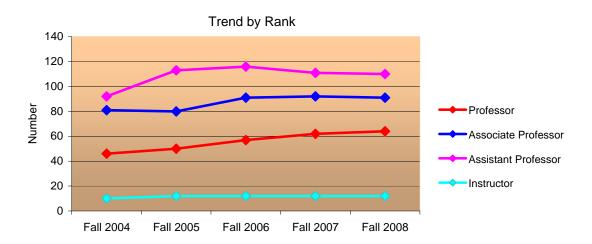

## **Full-Time Employees With Faculty Status**

|                     | Fall 2004 |                 | Fall 2005 |                 | Fall 2006 |                 | Fall 2007 |                 | Fall 2008 |                 | 4-Year N<br>Change | 4-Year %<br>Change |
|---------------------|-----------|-----------------|-----------|-----------------|-----------|-----------------|-----------|-----------------|-----------|-----------------|--------------------|--------------------|
|                     | N         | % FT<br>Faculty |                    |                    |
| Total FT Faculty    | 229       |                 | 255       |                 | 277       |                 | 278       |                 | 283       |                 | 54                 | 23.6%              |
| Professor           | 46        | 20.1%           | 50        | 19.6%           | 57        | 20.6%           | 62        | 22.3%           | 64        | 22.6%           | 18                 | 39.1%              |
| Associate Professor | 81        | 35.4%           | 80        | 31.4%           | 91        | 32.9%           | 92        | 33.1%           | 91        | 32.2%           | 10                 | 12.3%              |
| Assistant Professor | 92        | 40.2%           | 113       | 44.3%           | 116       | 41.9%           | 111       | 39.9%           | 110       | 38.9%           | 18                 | 19.6%              |
| Instructor          | 10        | 4.4%            | 12        | 4.7%            | 12        | 4.3%            | 12        | 4.3%            | 12        | 4.2%            | 2                  | 20.0%              |
| Lecturer            | na        |                 | na        |                 | 1         | 0.4%            | 1         | 0.4%            | 6         | 2.1%            | na                 | na                 |

Faculty numbers are based on all employees with full-time faculty status including instructional faculty, administrators, deans, librarians, directors and visiting professors.

Source: Human Resources and Academic Affairs as of 11/10/08