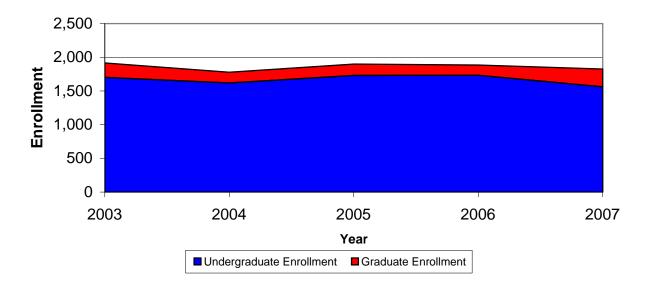

## **CSU Facts & Figures 2007: New Student Enrollment**

New Student Enrollment: 2003 - 2007

| New Stu                   | ident Enr | ollment b | oy Entry | Category: | 2003 - | 2007     |          |
|---------------------------|-----------|-----------|----------|-----------|--------|----------|----------|
|                           | Fall      | Fall      | Fall     | Fall      | Fall   | 4-Year   | 4-Year   |
|                           | 2003      | 2004      | 2005     | 2006      | 2007   | # Change | % Change |
| Regular CSU Students      |           |           |          |           |        |          |          |
| Joint Enrollment          | 15        | 14        | 20       | 20        | 24     | 9        | 60.0%    |
| Entering Freshmen         | 901       | 831       | 925      | 845       | 776    | -125     | -13.9%   |
| Transfers                 | 446       | 461       | 429      | 454       | 436    | -10      | -2.2%    |
| Transient Students        | 22        | 16        | 12       | 17        | 11     | -11      | -50.0%   |
| Other Students            | 0         | 2         | 2        | 3         | 0      | 0        | NA       |
| Total Undergraduate       | 1,384     | 1,324     | 1,388    | 1,339     | 1,247  | -137     | -9.9%    |
| Graduate Students         | 214       | 160       | 169      | 153       | 263    | 49       | 22.9%    |
| Total                     | 1,598     | 1,484     | 1,557    | 1,492     | 1,510  | -88      | -5.5%    |
| Basic Studies Students    |           |           |          |           |        |          |          |
| Freshmen                  | 256       | 227       | 259      | 322       | 259    | 3        | 1.2%     |
| Transfers                 | 63        | 68        | 83       | 72        | 56     | -7       | -11.1%   |
| Total                     | 319       | 295       | 342      | 394       | 315    | -4       | -1.3%    |
| Combined                  |           |           |          |           |        |          |          |
| Joint Enrollment          | 15        | 14        | 20       | 20        | 24     | 9        | 60.0%    |
| Entering Freshmen         | 1,157     | 1,058     | 1,184    | 1,167     | 1,035  | -122     | -10.5%   |
| Transfers                 | 509       | 529       | 512      | 526       | 492    | -17      | -3.3%    |
| <b>Transient Students</b> | 22        | 16        | 12       | 17        | 11     | -11      | -50.0%   |
| Other Students            | 0         | 2         | 2        | 3         | 0      | 0        | NA       |
| Total Undergraduate       | 1,703     | 1,619     | 1,730    | 1,733     | 1,562  | -141     | -8.3%    |
| Graduate Students         | 214       | 160       | 169      | 153       | 263    | 49       | 22.9%    |
| Total                     | 1,917     | 1,779     | 1,899    | 1,886     | 1,825  | -92      | -4.8%    |