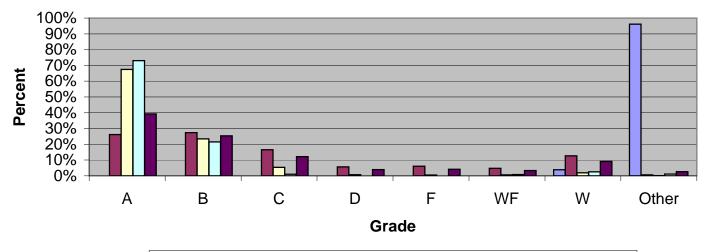

Grade Distribution of All Faculty for 2006-07 College of Arts & Letters

Remedial Lower Division Upper Division Graduate Total

| All<br>Faculty  A's  B's  C's  D's  F's  WF's  W's  Other  Total    2003-2004  0  0  0  0  0  8  353  361    Percent                                                                                                                                                                                                                                                                                                                                                                                                                                                                                                                                                                                                                                                                                                                                                                                                                                                                                                                                                                           | Grade Distribution by Level of Instruction - College of Arts & Letters |          |          |          |       |      |      |          |       |        |
|------------------------------------------------------------------------------------------------------------------------------------------------------------------------------------------------------------------------------------------------------------------------------------------------------------------------------------------------------------------------------------------------------------------------------------------------------------------------------------------------------------------------------------------------------------------------------------------------------------------------------------------------------------------------------------------------------------------------------------------------------------------------------------------------------------------------------------------------------------------------------------------------------------------------------------------------------------------------------------------------------------------------------------------------------------------------------------------------|------------------------------------------------------------------------|----------|----------|----------|-------|------|------|----------|-------|--------|
| 2003-2004  0  0  0  0  0  0  8  353  361    Percent  -  -  2.2%  97.8%  100.0%    Lower Division  4,176  4,372  2,654  1,004  863  510  1,520  502  15,601    Percent  26.8%  28.0%  17.0%  6.4%  5.5%  3.3%  9.7%  3.2%  100.0%    Upper Division  2,660  1.478  502  184  108  76  382  208  6,677    Graduate  1,284  291  27  5  9  8  35  133  1,792    Percent  71.7%  16.2%  1.5%  0.5%  0.4%  2.0%  7.4%  100.0%    2004-2005  -  -  -  -  4.0%  96.0%  100.0%    Iower Division  4,851  4,500  2.570  887  784  523  1,477  111  157.03    Percent <th></th> <th></th> <th></th> <th></th> <th></th> <th></th> <th></th> <th></th> <th>_</th> <th></th>                                                                                                                                                                                                                                                                                                                                                                                                                               |                                                                        |          |          |          |       |      |      |          | _     |        |
| Remedial<br>Percent00008353361Percent                                                                                                                                                                                                                                                                                                                                                                                                                                                                                                                                                                                                                                                                                                                                                                                                                                                                                                                                                                                                                                                          |                                                                        | A's      | B's      | C's      | D's   | F's  | WF's | W's      | Other | Total  |
| Percent $2.2\%$ $97.8\%$ $100.0\%$ Lower Division $4.176$ $4.372$ $2.654$ $1.004$ $8.63$ $510$ $1.520$ $502$ $15,601$ Percent $2.6.8\%$ $2.8.0\%$ $17.0\%$ $6.4\%$ $5.5\%$ $3.3\%$ $9.7\%$ $3.2\%$ $100.0\%$ Upper Division $2.6.80$ $1.478$ $562$ $184$ $108$ $76$ $382$ $208$ $5,678$ Percent $47.2\%$ $2.6.0\%$ $9.9\%$ $3.2\%$ $1.9\%$ $1.3\%$ $6.7\%$ $3.7\%$ $100.0\%$ Graduate $1.234$ $291$ $27$ $5$ $9$ $8$ $35$ $133$ $1,792$ Percent $8.140$ $6.141$ $3.243$ $1.193$ $980$ $594$ $1.945$ $1.9\%$ $23.322$ Percent $34.7\%$ $13.8\%$ $5.1\%$ $4.2\%$ $2.5\%$ $8.3\%$ $5.1\%$ $100.0\%$ 2004-2005 $$                                                                                                                                                                                                                                                                                                                                                                                                                                                                                  |                                                                        |          |          |          |       |      |      |          |       |        |
| Lower Division4,1764,3722,6541,0048635101,52050215,601Percent26,8%28,0%17,0%6.4%5.5%3.3%9,7%3.2%100,0%Upper Division2,6801,4785621841087.63822.2085,578Percent47,2%26,0%9,9%3.2%1.9%1.3%6.7%3.7%100,0%Graduate1,24429127598351331,792Percent7,1%16,2%1.3%0.3%0.6%0.4%2.0%7.4%100,0%Total8,1406,1413,2431,1939805941,9451,19623,432Percent7.1%16,2%1,3%5.1%4.2%2.5%8.3%5.1%2.4%2004-2005787845231,41711115,703Percent30.9%28,7%16,4%5.6%5.0%3.3%9.4%0.7%100.0%Oper Division3,3501,625680157121977371386,540Percent30.9%23.2%10.4%2.4%10.4%1.5%5.7%2.6%1.1%Oper Division3,3501,625332184774221%100.0%Graduate1,50533218%14,4%0.4%0.4%0.4%2.2%100.0%Oper Division3,57<                                                                                                                                                                                                                                                                                                                                                                                                                            |                                                                        | 0        | 0        | 0        | 0     | 0    | 0    |          |       |        |
| Percent  26.8%  28.0%  17.0%  6.4%  5.5%  3.3%  9.7%  3.2%  100.0%    Upper Division  2,680  1,478  562  184  108  76  332  208  5,678    Percent  47.2%  26.0%  9.9%  3.2%  1.9%  6.7%  3.7%  100.0%    Graduate  1,284  291  27  5  9  8  35  133  1,792    Percent  71.7%  16.2%  1.3%  0.3%  0.5%  0.4%  2.0%  7.4%  100.0%    20042005                                                                                                                                                                                                                                                                                                                                                                                                                                                                                                                                                                                                                                                                                                                                                    |                                                                        |          |          |          |       |      |      |          |       |        |
|                                                                                                                                                                                                                                                                                                                                                                                                                                                                                                                                                                                                                                                                                                                                                                                                                                                                                                                                                                                                                                                                                                | Lower Division                                                         | 4,176    | 4,372    | 2,654    | 1,004 | 863  | 510  | 1,520    | 502   | 15,601 |
| $\begin{tabular}{ c c c c c c c c c c c c c c c c c c c$                                                                                                                                                                                                                                                                                                                                                                                                                                                                                                                                                                                                                                                                                                                                                                                                                                                                                                                                                                                                                                       | Percent                                                                | 26.8%    | 28.0%    | 17.0%    | 6.4%  | 5.5% | 3.3% | 9.7%     | 3.2%  | 100.0% |
|                                                                                                                                                                                                                                                                                                                                                                                                                                                                                                                                                                                                                                                                                                                                                                                                                                                                                                                                                                                                                                                                                                | Upper Division                                                         | 2,680    | 1,478    | 562      | 184   | 108  | 76   | 382      | 208   | 5,678  |
| $\begin{array}{c c c c c c c c c c c c c c c c c c c $                                                                                                                                                                                                                                                                                                                                                                                                                                                                                                                                                                                                                                                                                                                                                                                                                                                                                                                                                                                                                                         | Percent                                                                | 47.2%    | 26.0%    | 9.9%     | 3.2%  | 1.9% | 1.3% | 6.7%     | 3.7%  | 100.0% |
| Total  8,140  6,141  3,243  1,193  980  594  1,945  1,196  23,432    Percent  34,7%  26,2%  13,8%  5,1%  4,2%  2,5%  8,3%  5,1%  100,0%    2004-2005  K  K  K  K  K  K  K  K  K  K  K  K  K  K  K  K  K  K  K  K  K  K  K  K  K  K  K  K  K  K  K  K  K  K  K  K  K  K  K  K  K  K  K  K  K  K  K  K  K  K  K  K  K  K  K  K  K  K  K  K  K  K  K  K  K  K  K  K  K  K  K  K  K  K  K  K  K  K  K  K<                                                                                                                                                                                                                                                                                                                                                                                                                                                                                                                                                                                                                                                                                          | Graduate                                                               | 1,284    | 291      | 27       | 5     | 9    | 8    | 35       | 133   | 1,792  |
| Percent  34.7%  26.2%  13.8%  5.1%  4.2%  2.5%  8.3%  5.1%  100.0%    2004-2005                                                                                                                                                                                                                                                                                                                                                                                                                                                                                                                                                                                                                                                                                                                                                                                                                                                                                                                                                                                                                | Percent                                                                | 71.7%    | 16.2%    | 1.5%     | 0.3%  | 0.5% | 0.4% | 2.0%     | 7.4%  | 100.0% |
| 2004-2005  0  0  0  0  0  0  11  26.3  274    Percent  4.0%  96.0%  100.0%  4.0%  96.0%  100.0%    Lower Division  4.851  4.500  2.570  887  784  523  1.477  111  15,703    Percent  30.9%  28.7%  16.4%  5.6%  5.0%  3.3%  0.4%  0.0%  100.0%    Upper Division  3,350  1,625  680  157  121  97  372  138  6,540    Percent  51,2%  24.8%  10.4%  2.4%  1.9%  1.5%  5.7%  2.1%  100.0%    Graduate  1,505  332  18  4  7  7  42  21  1,936    Percent  77.7%  17.1%  0.9%  0.2%  0.4%  0.4%  0.4%  0.0%  0.0%  0.0%  2.0%  100.0%  2.0%  100.0%  2.0%  1.00.2%  2.2%                                                                                                                                                                                                                                                                                                                                                                                                                                                                                                                        | Total                                                                  | 8,140    | 6,141    | 3,243    | 1,193 | 980  | 594  | 1,945    | 1,196 | 23,432 |
| Remedial0000011263274Percent $4.0\%$ 96.0%100.0%Lower Division4.8514.5002.5708877845.231.47711115703Percent30.9%28.7%16.4%5.6%5.0%3.3%9.4%0.7%100.0%Upper Division3.3501.625680157121973721386,540Percent51.2%24.8%10.4%2.4%1.9%1.5%5.7%2.1%100.0%Graduate1.5053321847742211,936Percent77.7%17.1%0.9%0.2%0.4%0.4%2.2%1.1%100.0%Total9,7066.4573.2681.0489126271.9025.3324,453Percent39.7%26.4%13.4%4.3%3.7%2.6%7.8%2.2%100.0%2005-200600014334348Percent0.0%0.0%0.0%0.0%0.0%0.0%0.0%100.0%Lower Division4,6574,6022.7981.0357806431.91912716,561Percent20.525.8%10.5%2.2%1.6%3.9%11.6%0.8%100.0%Comer Division4,5572.8%1.65%2.2%1.6%3.9%1.6%3.6%100.0% </td <td>Percent</td> <td>34.7%</td> <td>26.2%</td> <td>13.8%</td> <td>5.1%</td> <td>4.2%</td> <td>2.5%</td> <td>8.3%</td> <td>5.1%</td> <td>100.0%</td>                                                                                                                                                                                                                                                                                | Percent                                                                | 34.7%    | 26.2%    | 13.8%    | 5.1%  | 4.2% | 2.5% | 8.3%     | 5.1%  | 100.0% |
| Percent  4.0%  96.0%  100.0%    Lower Division  4,851  4,500  2,570  887  784  523  1,477  111  15,703    Percent  30.9%  28.7%  16.4%  5.6%  5.0%  3.3%  9.4%  0.7%  100.0%    Upper Division  3,350  1,625  680  157  121  97  372  138  6,540    Percent  1,505  332  18  4  7  7  42  21  1,936    Percent  9,706  6,457  3,268  1,048  912  627  1,902  533  24,453    Percent  39.7%  2.64%  13.4%  4.3%  3.7%  2.6%  7.8%  2.2%  100.0%    2005-2006       100.0%  100.0%  100.0%  100.0%  100.0%  100.0%  100.0%  100.0%  100.0%  100.0%  100.0%  100.0%  100.0%  100.0%                                                                                                                                                                                                                                                                                                                                                                                                                                                                                                               | 2004-2005                                                              |          |          |          |       |      |      |          |       |        |
| Lower Division4,8514,5002,5708877845231,47711115,703Percent $30.9\%$ 28,7%16,4% $5.6\%$ $5.0\%$ $3.3\%$ $9.4\%$ $0.7\%$ $100.0\%$ Upper Division $3,350$ 1,625 $680$ $157$ $121$ $97$ $372$ $138$ $6,540$ Percent $51.2\%$ $24.8\%$ $10.4\%$ $2.4\%$ $1.9\%$ $5.7\%$ $2.1\%$ $100.0\%$ Graduate $1,505$ $332$ $18$ $4$ $7$ $7$ $42$ $211$ $1,936$ Percent $77.7\%$ $17.1\%$ $0.9\%$ $0.2\%$ $0.4\%$ $0.4\%$ $2.2\%$ $1.1\%$ $100.0\%$ Total $9,706$ $6,457$ $3,268$ $1,048$ $912$ $627$ $1,902$ $533$ $24,453$ Percent $39.7\%$ $26.4\%$ $13.4\%$ $4.3\%$ $3.7\%$ $2.6\%$ $7.8\%$ $2.2\%$ $100.0\%$ $2005-2006$ $7.8\%$ $2.2\%$ $100.0\%$ Lower Division $4,657$ $4,602$ $2,798$ $1,035$ $780$ $643$ $1,919$ $127$ $16,561$ Percent $0.0\%$ $0.0\%$ $0.0\%$ $0.0\%$ $4.0\%$ $0.8\%$ $100.0\%$ Graduate $1,421$ $432$ $27.8\%$ $16.9\%$ $2.2\%$ $1.6\%$ $3.9\%$ $11.6\%$ $0.8\%$ $100.0\%$ Graduate $1,421$ $432$ $27.8\%$ $10.5\%$ $2.6\%$ $10.0\%$ $3.9\%$ $11.6\%$ <td>Remedial</td> <td>0</td> <td>0</td> <td>0</td> <td>0</td> <td>0</td> <td>0</td> <td>11</td> <td>263</td> <td>274</td> | Remedial                                                               | 0        | 0        | 0        | 0     | 0    | 0    | 11       | 263   | 274    |
| Percent  30.9%  28.7%  16.4%  5.6%  5.0%  3.3%  9.4%  0.7%  100.0%    Upper Division  3,350  1,625  680  157  121  97  372  138  6,540    Percent  51.2%  24.8%  10.4%  2.4%  1.9%  1.5%  5.7%  2.1%  100.0%    Graduate  1,505  332  18  4  7  7  42  21  1,936    Percent  77.7%  17.1%  0.9%  0.2%  0.4%  0.4%  2.2%  1.00.0%    70tal  9,706  6,457  3,268  1.048  912  627  1,902  533  24,453    Percent  39,7%  26.4%  13.4%  4.3%  3.7%  2.6%  7.8%  10.0%  100.0%    2005-2006     0  0  0  0  14  334  348    Percent  0.0%  0.0%  0.0%  0.0%                                                                                                                                                                                                                                                                                                                                                                                                                                                                                                                                        | Percent                                                                |          |          |          |       |      |      | 4.0%     | 96.0% | 100.0% |
| Upper Division  3,350  1,625  680  157  121  97  372  138  6,540    Percent  51.2%  24.8%  10.4%  2.4%  1.9%  1.5%  5.7%  2.1%  100.0%    Graduate  1,505  332  18  4  7  7  42  21  1,936    Percent  9,706  6,457  3,268  1,048  912  627  1,902  533  24,453    Percent  39.7%  26.4%  13.4%  4.34%  3.7%  2.6%  7.8%  2.2%  100.0%    2005-2006      10  0  0  0  14  334  348    Percent  0.0%  0.0%  0.0%  0.0%  4.0%  4.0%  96.0%  100.0%    Lower Division  3,587  1,675  143  162  118  415  188  7,241    Percent  49.5%  25.8%  10.5%  2.0%                                                                                                                                                                                                                                                                                                                                                                                                                                                                                                                                         | Lower Division                                                         | 4,851    | 4,500    | 2,570    | 887   | 784  | 523  | 1,477    | 111   | 15,703 |
| $\begin{array}{c c c c c c c c c c c c c c c c c c c $                                                                                                                                                                                                                                                                                                                                                                                                                                                                                                                                                                                                                                                                                                                                                                                                                                                                                                                                                                                                                                         | Percent                                                                | 30.9%    | 28.7%    | 16.4%    | 5.6%  | 5.0% | 3.3% | 9.4%     | 0.7%  | 100.0% |
| Graduate  1,505  332  18  4  7  7  42  21  1,936    Percent  77.7%  17.1%  0.9%  0.2%  0.4%  0.4%  2.2%  1.1%  100.0%    Total  9,706  6,457  3,268  1,048  912  627  1,902  533  24,453    Percent  39.7%  26.4%  13.4%  4.3%  3.7%  2.6%  7.8%  2.2%  100.0%    2005-2006      0  0  0  0  14  334  348    Percent  0.0%  0.0%  0.0%  0.0%  0.0%  4.0%  96.0%  100.0%    Lower Division  4,657  4,602  2,78  1,035  780  643  1,919  127  16,561    Percent  28.1%  27.8%  16.9%  6.2%  4.7%  3.9%  11.6%  0.0%  100.0%    Upper Division  3,587  1,871                                                                                                                                                                                                                                                                                                                                                                                                                                                                                                                                      | <b>Upper Division</b>                                                  | 3,350    | 1,625    | 680      | 157   | 121  | 97   | 372      | 138   | 6,540  |
| Percent  77.7%  17.1%  0.9%  0.2%  0.4%  0.4%  2.2%  1.1%  100.0%    Total  9,706  6,457  3,268  1,048  912  627  1,902  533  24,453    Percent  39.7%  26.4%  13.4%  4.3%  3.7%  2.6%  7.8%  2.2%  100.0%    2005-2006     39.7%  26.4%  13.4%  4.3%  3.7%  2.6%  7.8%  2.2%  100.0%    2005-2006         3.7%  2.6%  7.8%  2.2%  100.0%    2005-2006     0  0  0  0  0  14.334  348    Percent  0.0%  0.0%  0.0%  0.0%  0.0%  4.3%  3.9%  11.6%  0.8%  100.0%    Upper Division  3,587  1,871  757  143  162  118  415  188                                                                                                                                                                                                                                                                                                                                                                                                                                                                                                                                                                  | Percent                                                                | 51.2%    | 24.8%    | 10.4%    | 2.4%  | 1.9% | 1.5% | 5.7%     | 2.1%  | 100.0% |
| Total  9,706  6,457  3,268  1,048  912  627  1,902  533  24,453    Percent  39,7%  26.4%  13,4%  4,3%  3,7%  2.6%  7.8%  2.2%  100.0%    2005-2006           Remedial  0  0  0  0  0  0  14  334  348    Percent  0.0%  0.0%  0.0%  0.0%  0.0%  0.0%  4.0%  96.0%  100.0%    Lower Division  4,657  4,602  2,798  1,035  780  643  1,919  127  16,561    Dercent  28.1%  27.8%  16.9%  6.2%  4.7%  3.9%  11.6%  0.8%  100.0%    Upper Division  3,587  1,871  757  143  162  118  415  188  7,241    Percent  49.5%  2.58%  10.5%  2.0%  2.0%  100.0% <td>Graduate</td> <td>1,505</td> <td>332</td> <td>18</td> <td>4</td> <td>7</td> <td>7</td> <td>42</td> <td>21</td> <td>1,936</td>                                                                                                                                                                                                                                                                                                                                                                                                        | Graduate                                                               | 1,505    | 332      | 18       | 4     | 7    | 7    | 42       | 21    | 1,936  |
| Percent39.7%26.4%13.4%4.3%3.7%2.6%7.8%2.2%100.0%2005-2006Remedial0000014334348Percent0.0%0.0%0.0%0.0%0.0%4.0%96.0%100.0%Lower Division4,6574,6022,7981,0357806431,91912716,561Percent28.1%27.8%16.9%6.2%4.7%3.9%11.6%0.8%100.0%Upper Division3,5871,8717571431621184151887,241Percent49.5%25.8%10.5%2.0%2.2%1.6%5.7%2.6%100.0%Graduate1,42143229391360342,001Percent71.0%21.6%1.4%0.1%0.4%0.6%3.0%1.7%100.0%Total9,6656,9053,5841,1819517742,40868326,151Percent37.0%26.4%13.7%4.5%3.6%3.0%92.4%100.0%2006-200700012326338Percent0.0%0.0%0.0%0.0%0.0%3.6%96.4%100.0%Lower Division4,6434,7802,9611,0369217671,96214317,213Percent0.0%0.0%0.0%5.4%<                                                                                                                                                                                                                                                                                                                                                                                                                                             | Percent                                                                | 77.7%    | 17.1%    | 0.9%     | 0.2%  | 0.4% | 0.4% | 2.2%     | 1.1%  | 100.0% |
| Percent39.7%26.4%13.4%4.3%3.7%2.6%7.8%2.2%100.0%2005-2006Remedial0000014334348Percent0.0%0.0%0.0%0.0%0.0%4.0%96.0%100.0%Lower Division4,6574,6022,7981,0357806431,91912716,561Percent28.1%27.8%16.9%6.2%4.7%3.9%11.6%0.8%100.0%Upper Division3,5871,8717571431621184151887,241Percent49.5%25.8%10.5%2.0%2.2%1.6%5.7%2.6%100.0%Graduate1,42143229391360342,001Percent71.0%21.6%1.4%0.1%0.4%0.6%3.0%1.7%100.0%Total9,6656,9053,5841,1819517742,40868326,151Percent37.0%26.4%13.7%4.5%3.6%3.0%92.4%100.0%2006-200700012326338Percent0.0%0.0%0.0%0.0%0.0%3.6%96.4%100.0%Lower Division4,6434,7802,9611,0369217671,96214317,213Percent0.0%0.0%0.0%5.4%<                                                                                                                                                                                                                                                                                                                                                                                                                                             | Total                                                                  | 9,706    | 6,457    | 3,268    | 1,048 | 912  | 627  | 1,902    | 533   | 24,453 |
| 2005-2006  0  0  0  0  0  0  14  334  348    Percent  0.0%  0.0%  0.0%  0.0%  0.0%  0.0%  4.0%  96.0%  100.0%    Lower Division  4,657  4,602  2,798  1,035  780  643  1,919  127  16,561    Percent  28.1%  27.8%  16.9%  6.2%  4.7%  3.9%  11.6%  0.8%  100.0%    Upper Division  3,587  1,871  757  143  162  118  415  188  7,241    Percent  49.5%  25.8%  10.5%  2.0%  2.2%  1.6%  5.7%  2.6%  100.0%    Graduate  1,421  432  29  3  9  13  60  34  2,001    Percent  71.0%  21.6%  1.4%  0.1%  0.4%  0.6%  3.0%  1.7%  100.0%    2006-2007  Imagettt  3.584  1.181                                                                                                                                                                                                                                                                                                                                                                                                                                                                                                                     | Percent                                                                | í í      |          | <i>.</i> |       |      |      |          |       |        |
| Percent  0.0%  0.0%  0.0%  0.0%  0.0%  0.0%  4.0%  96.0%  100.0%    Lower Division  4,657  4,602  2,798  1,035  780  643  1,919  127  16,561    Percent  28.1%  27.8%  16.9%  6.2%  4.7%  3.9%  11.6%  0.8%  100.0%    Upper Division  3,587  1,871  757  143  162  118  415  188  7,241    Percent  49.5%  25.8%  10.5%  2.0%  2.2%  1.6%  5.7%  2.6%  100.0%    Graduate  1,421  432  29  3  9  13  60  34  2,001    Percent  71.0%  21.6%  1.4%  0.1%  0.4%  0.6%  3.0%  1.7%  100.0%    Total  9,665  6,905  3,584  1,181  951  774  2,408  683  26,151    Percent  37.0%  26.4%                                                                                                                                                                                                                                                                                                                                                                                                                                                                                                           | 2005-2006                                                              |          |          |          |       |      |      |          |       |        |
| Percent0.0%0.0%0.0%0.0%0.0%0.0%4.0%96.0%100.0%Lower Division4,6574,6022,7981,0357806431,91912716,561Percent28.1%27.8%16.9%6.2%4.7%3.9%11.6%0.8%100.0%Upper Division3,5871,8717571431621184151887,241Percent49.5%25.8%10.5%2.0%2.2%1.6%5.7%2.6%100.0%Graduate1,42143229391360342,001Percent71.0%21.6%1.4%0.1%0.4%0.6%3.0%1.7%100.0%Total9,6656,9053,5841,1819517742,40868326,151Percent37.0%26.4%13.7%4.5%3.6%3.0%9.2%2.6%100.0%2006-200700012326338Percent0.0%0.0%0.0%0.0%0.0%3.6%96.4%100.0%Lower Division4,6434,7802,9611,0369217671,96214317,213Percent27.0%27.8%17.2%6.0%5.4%4.5%11.4%0.8%100.0%Upper Division3,8622,0558361661581334201877,817Percent49.4%                                                                                                                                                                                                                                                                                                                                                                                                                                | Remedial                                                               | 0        | 0        | 0        | 0     | 0    | 0    | 14       | 334   | 348    |
| Lower Division4,6574,6022,7981,0357806431,91912716,561Percent28.1%27.8%16.9%6.2%4.7%3.9%11.6%0.8%100.0%Upper Division3,5871,8717571431621184151887,241Percent49.5%25.8%10.5%2.0%2.2%1.6%5.7%2.6%100.0%Graduate1,42143229391360342,001Percent71.0%21.6%1.4%0.1%0.4%0.6%3.0%1.7%100.0%Total9,6656,9053,5841,1819517742,40868326,151Percent37.0%26.4%13.7%4.5%3.6%3.0%9.2%2.6%100.0%2006-2007000012326338Percent0.0%0.0%0.0%0.0%0.0%3.6%96.4%100.0%Lower Division4,6434,7802,9611,0369217671,96214317,213Percent27.0%27.8%17.2%6.0%5.4%4.5%11.4%0.8%100.0%Upper Division3,8622,0558361661581334201877,817Percent49.4%26.3%10.7%2.1%2.0%1.7%5.4%2.4%100.0%Graduate<                                                                                                                                                                                                                                                                                                                                                                                                                                | Percent                                                                | 0.0%     | 0.0%     | 0.0%     | 0.0%  | 0.0% | 0.0% | 4.0%     | 96.0% | 100.0% |
| Percent28.1%27.8%16.9%6.2%4.7%3.9%11.6%0.8%100.0%Upper Division3,5871,8717571431621184151887,241Percent49.5%25.8%10.5%2.0%2.2%1.6%5.7%2.6%100.0%Graduate1,42143229391360342,001Percent71.0%21.6%1.4%0.1%0.4%0.6%3.0%1.7%100.0%Total9,6656,9053,5841,1819517742,40868326,151Percent37.0%26.4%13.7%4.5%3.6%3.0%9.2%2.6%100.0%2006-200700012326338Percent0.0%0.0%0.0%0.0%0.0%3.6%96.4%100.0%Lower Division4,6434,7802,9611,0369217671,96214317,213Percent27.0%27.8%17.2%6.0%5.4%4.5%11.4%0.8%100.0%Upper Division3,8622,0558361661581334201877,817Percent49.4%26.3%10.7%2.1%2.0%1.7%5.4%2.4%100.0%Graduate1,44045038241672392,061Percent69.9%21.8% <td>Lower Division</td> <td></td> <td></td> <td></td> <td></td> <td></td> <td></td> <td></td> <td></td> <td></td>                                                                                                                                                                                                                                                                                                                              | Lower Division                                                         |          |          |          |       |      |      |          |       |        |
| Upper Division3,5871,8717571431621184151887,241Percent49.5%25.8%10.5%2.0%2.2%1.6%5.7%2.6%100.0%Graduate1,42143229391360342,001Percent71.0%21.6%1.4%0.1%0.4%0.6%3.0%1.7%100.0%Total9,6656,9053,5841,1819517742,40868326,151Percent37.0%26.4%13.7%4.5%3.6%3.0%9.2%2.6%100.0%2006-20071.0369217671,96214317,213Percent0.0%0.0%0.0%0.0%5.4%4.5%11.4%0.8%100.0%Lower Division4,6434,7802,9611,0369217671,96214317,213Percent27.0%27.8%17.2%6.0%5.4%4.5%11.4%0.8%100.0%Upper Division3,8622,0558361661581334201877,817Percent49.4%26.3%10.7%2.1%2.0%1.7%5.4%2.4%100.0%Graduate1,44045038241672392,061Percent69.9%21.8%1.8%0.1%0.2%0.8%3.5%1.9%100.0% <td>Percent</td> <td>· ·</td> <td><i>.</i></td> <td></td> <td>-</td> <td></td> <td></td> <td><i>.</i></td> <td></td> <td></td>                                                                                                                                                                                                                                                                                                                  | Percent                                                                | · ·      | <i>.</i> |          | -     |      |      | <i>.</i> |       |        |
| Percent $49.5\%$ $25.8\%$ $10.5\%$ $2.0\%$ $2.2\%$ $1.6\%$ $5.7\%$ $2.6\%$ $100.0\%$ Graduate $1,421$ $432$ $29$ $3$ $9$ $13$ $60$ $34$ $2,001$ Percent $71.0\%$ $21.6\%$ $1.4\%$ $0.1\%$ $0.4\%$ $0.6\%$ $3.0\%$ $1.7\%$ $100.0\%$ Total $9,665$ $6,905$ $3,584$ $1,181$ $951$ $774$ $2,408$ $683$ $26,151$ Percent $37.0\%$ $26.4\%$ $13.7\%$ $4.5\%$ $3.6\%$ $3.0\%$ $9.2\%$ $2.6\%$ $100.0\%$ 2006-2007 $767$ $71.962$ $143$ $17,213$ Percent $0.0\%$ $0.0\%$ $0.0\%$ $0.0\%$ $3.6\%$ $96.4\%$ $100.0\%$ Lower Division $4,643$ $4,780$ $2,961$ $1,036$ $921$ $767$ $1,962$ $143$ $17,213$ Percent $27.0\%$ $27.8\%$ $17.2\%$ $6.0\%$ $5.4\%$ $4.5\%$ $11.4\%$ $0.8\%$ $100.0\%$ Upper Division $3,862$ $2,055$ $836$ $166$ $158$ $133$ $420$ $187$ $7,817$ Percent $49.4\%$ $26.3\%$ $10.7\%$ $2.1\%$ $2.0\%$ $1.7\%$ $5.4\%$ $2.4\%$ $100.0\%$ Graduate $1,440$ $450$ $38$ $2$ $4$ $16$ $72$ $39$ $2,061$ Percent $69.9\%$ $21.8\%$ $1.8\%$ $0.1\%$ $0.2\%$ $0.8\%$ $3.5\%$ $1.9\%$ $100.0\%$                                                                                            |                                                                        |          |          |          |       |      |      |          |       |        |
| Graduate1,42143229391360342,001Percent71.0%21.6%1.4%0.1%0.4%0.6%3.0%1.7%100.0%Total9,6656,9053,5841,1819517742,40868326,151Percent37.0%26.4%13.7%4.5%3.6%3.0%9.2%2.6%100.0%2006-2007000012326338Percent0.0%0.0%0.0%0.0%0.0%3.6%96.4%100.0%Lower Division4,6434,7802,9611,0369217671,96214317,213Percent27.0%27.8%17.2%6.0%5.4%4.5%11.4%0.8%100.0%Upper Division3,8622,0558361661581334201877,817Percent49.4%26.3%10.7%2.1%2.0%1.7%5.4%2.4%100.0%Graduate1,44045038241672392,061Percent69.9%21.8%1.8%0.1%0.2%0.8%3.5%1.9%100.0%                                                                                                                                                                                                                                                                                                                                                                                                                                                                                                                                                                 |                                                                        | -        |          |          |       |      |      |          |       |        |
| Percent71.0%21.6%1.4%0.1%0.4%0.6%3.0%1.7%100.0%Total9,6656,9053,5841,1819517742,40868326,151Percent37.0%26.4%13.7%4.5%3.6%3.0%9.2%2.6%100.0%2006-2007Endedial0000012326338Percent0.0%0.0%0.0%0.0%0.0%0.0%3.6%96.4%100.0%Lower Division4,6434,7802,9611,0369217671,96214317,213Percent27.0%27.8%17.2%6.0%5.4%4.5%11.4%0.8%100.0%Upper Division3,8622,0558361661581334201877,817Percent49.4%26.3%10.7%2.1%2.0%1.7%5.4%2.4%100.0%Graduate1,44045038241672392,061Percent69.9%21.8%1.8%0.1%0.2%0.8%3.5%1.9%100.0%                                                                                                                                                                                                                                                                                                                                                                                                                                                                                                                                                                                   |                                                                        |          |          |          |       |      |      |          |       |        |
| Total9,6656,9053,5841,1819517742,40868326,151Percent37.0%26.4%13.7%4.5%3.6%3.0%9.2%2.6%100.0%2006-2007Remedial0000012326338Percent0.0%0.0%0.0%0.0%0.0%0.0%96.4%100.0%Lower Division4,6434,7802,9611,0369217671,96214317,213Percent27.0%27.8%17.2%6.0%5.4%4.5%11.4%0.8%100.0%Upper Division3,8622,0558361661581334201877,817Percent49.4%26.3%10.7%2.1%2.0%1.7%5.4%2.4%100.0%Graduate1,44045038241672392,061Percent69.9%21.8%1.8%0.1%0.2%0.8%3.5%1.9%100.0%                                                                                                                                                                                                                                                                                                                                                                                                                                                                                                                                                                                                                                      |                                                                        | · ·      |          |          |       |      |      |          |       |        |
| Percent37.0%26.4%13.7%4.5%3.6%3.0%9.2%2.6%100.0%2006-2007Remedial0000012326338Percent0.0%0.0%0.0%0.0%0.0%3.6%96.4%100.0%Lower Division4,6434,7802,9611,0369217671,96214317,213Percent27.0%27.8%17.2%6.0%5.4%4.5%11.4%0.8%100.0%Upper Division3,8622,0558361661581334201877,817Percent49.4%26.3%10.7%2.1%2.0%1.7%5.4%2.4%100.0%Graduate1,44045038241672392,061Percent69.9%21.8%1.8%0.1%0.2%0.8%3.5%1.9%100.0%                                                                                                                                                                                                                                                                                                                                                                                                                                                                                                                                                                                                                                                                                   |                                                                        |          |          |          |       |      |      |          |       |        |
| 2006-2007  Remedial  0  0  0  0  0  0  12  326  338    Percent  0.0%  0.0%  0.0%  0.0%  0.0%  0.0%  3.6%  96.4%  100.0%    Lower Division  4,643  4,780  2,961  1,036  921  767  1,962  143  17,213    Percent  27.0%  27.8%  17.2%  6.0%  5.4%  4.5%  11.4%  0.8%  100.0%    Upper Division  3,862  2,055  836  166  158  133  420  187  7,817    Percent  49.4%  26.3%  10.7%  2.1%  2.0%  1.7%  5.4%  2.4%  100.0%    Graduate  1,440  450  38  2  4  16  72  39  2,061    Percent  69.9%  21.8%  1.8%  0.1%  0.2%  0.8%  3.5%  1.9%  100.0%                                                                                                                                                                                                                                                                                                                                                                                                                                                                                                                                                |                                                                        | -        | <i>.</i> |          |       |      |      |          |       |        |
| Remedial00000012326338Percent0.0%0.0%0.0%0.0%0.0%0.0%3.6%96.4%100.0%Lower Division4,6434,7802,9611,0369217671,96214317,213Percent27.0%27.8%17.2%6.0%5.4%4.5%11.4%0.8%100.0%Upper Division3,8622,0558361661581334201877,817Percent49.4%26.3%10.7%2.1%2.0%1.7%5.4%2.4%100.0%Graduate1,44045038241672392,061Percent69.9%21.8%1.8%0.1%0.2%0.8%3.5%1.9%100.0%                                                                                                                                                                                                                                                                                                                                                                                                                                                                                                                                                                                                                                                                                                                                       |                                                                        |          |          |          |       |      |      |          |       |        |
| Percent0.0%0.0%0.0%0.0%0.0%3.6%96.4%100.0%Lower Division4,6434,7802,9611,0369217671,96214317,213Percent27.0%27.8%17.2%6.0%5.4%4.5%11.4%0.8%100.0%Upper Division3,8622,0558361661581334201877,817Percent49.4%26.3%10.7%2.1%2.0%1.7%5.4%2.4%100.0%Graduate1,44045038241672392,061Percent69.9%21.8%1.8%0.1%0.2%0.8%3.5%1.9%100.0%                                                                                                                                                                                                                                                                                                                                                                                                                                                                                                                                                                                                                                                                                                                                                                 |                                                                        | 0        | 0        | 0        | 0     | 0    | 0    | 12       | 326   | 338    |
| Lower Division4,6434,7802,9611,0369217671,96214317,213Percent27.0%27.8%17.2%6.0%5.4%4.5%11.4%0.8%100.0%Upper Division3,8622,0558361661581334201877,817Percent49.4%26.3%10.7%2.1%2.0%1.7%5.4%2.4%100.0%Graduate1,44045038241672392,061Percent69.9%21.8%1.8%0.1%0.2%0.8%3.5%1.9%100.0%                                                                                                                                                                                                                                                                                                                                                                                                                                                                                                                                                                                                                                                                                                                                                                                                           |                                                                        |          |          |          |       |      |      |          |       |        |
| Percent27.0%27.8%17.2%6.0%5.4%4.5%11.4%0.8%100.0%Upper Division3,8622,0558361661581334201877,817Percent49.4%26.3%10.7%2.1%2.0%1.7%5.4%2.4%100.0%Graduate1,44045038241672392,061Percent69.9%21.8%1.8%0.1%0.2%0.8%3.5%1.9%100.0%                                                                                                                                                                                                                                                                                                                                                                                                                                                                                                                                                                                                                                                                                                                                                                                                                                                                 |                                                                        |          |          |          |       |      |      |          |       |        |
| Upper Division3,8622,0558361661581334201877,817Percent49.4%26.3%10.7%2.1%2.0%1.7%5.4%2.4%100.0%Graduate1,44045038241672392,061Percent69.9%21.8%1.8%0.1%0.2%0.8%3.5%1.9%100.0%                                                                                                                                                                                                                                                                                                                                                                                                                                                                                                                                                                                                                                                                                                                                                                                                                                                                                                                  |                                                                        | · ·      |          |          |       |      |      |          |       |        |
| Percent49.4%26.3%10.7%2.1%2.0%1.7%5.4%2.4%100.0%Graduate1,44045038241672392,061Percent69.9%21.8%1.8%0.1%0.2%0.8%3.5%1.9%100.0%                                                                                                                                                                                                                                                                                                                                                                                                                                                                                                                                                                                                                                                                                                                                                                                                                                                                                                                                                                 |                                                                        |          |          |          |       |      |      |          |       |        |
| Graduate1,44045038241672392,061Percent69.9%21.8%1.8%0.1%0.2%0.8%3.5%1.9%100.0%                                                                                                                                                                                                                                                                                                                                                                                                                                                                                                                                                                                                                                                                                                                                                                                                                                                                                                                                                                                                                 |                                                                        | í í      |          |          |       |      |      |          |       |        |
| Percent  69.9%  21.8%  1.8%  0.1%  0.2%  0.8%  3.5%  1.9%  100.0%                                                                                                                                                                                                                                                                                                                                                                                                                                                                                                                                                                                                                                                                                                                                                                                                                                                                                                                                                                                                                              |                                                                        |          |          |          |       |      |      |          |       |        |
|                                                                                                                                                                                                                                                                                                                                                                                                                                                                                                                                                                                                                                                                                                                                                                                                                                                                                                                                                                                                                                                                                                |                                                                        | -        |          |          |       |      |      |          |       |        |
| ۲٫423 ۲٫400 ۲٫400 ۲٫400 ۲٫400 ۲٫400 L,400 L,                                                                                                                                                                                                                                                                                                                                                                                                                                                                                                                                                                                                                                                                                                                                                                                                                                                                                                                                                                                 |                                                                        |          |          |          |       |      |      |          |       |        |
| Percent  36.3%  26.6%  14.0%  4.4%  3.9%  3.3%  9.0%  2.5%  100.0%                                                                                                                                                                                                                                                                                                                                                                                                                                                                                                                                                                                                                                                                                                                                                                                                                                                                                                                                                                                                                             |                                                                        | <i>,</i> |          | ,        | ,     |      |      |          |       |        |