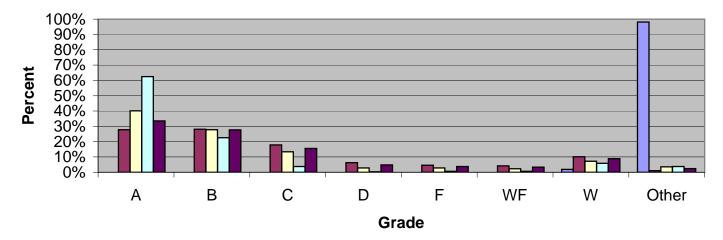

## Grade Distribution of Part-Time Faculty for 2006-07 College of Arts & Letters

Remedial Lower Division Upper Division Graduate Total

| Grade Distribution by Level of Instruction - College of Arts & Letters |                |                |           |      |             |             |                |             |        |
|------------------------------------------------------------------------|----------------|----------------|-----------|------|-------------|-------------|----------------|-------------|--------|
| Part-Time                                                              |                |                |           |      |             |             |                |             |        |
| Faculty                                                                | A's            | B's            | C's       | D's  | F's         | WF's        | W's            | Other       | Total  |
| 2003-2004                                                              |                |                |           |      |             |             |                |             |        |
| Remedial                                                               | 0              | 0              | 0         | 0    | 0           | 0           | 8              | 353         | 361    |
| Percent                                                                | 0.0%           | 0.0%           | 0.0%      | 0.0% | 0.0%        | 0.0%        | 2.2%           | 97.8%       | 100.0% |
| Lower Division                                                         | 1,889          | 2,023          | 1,058     | 347  | 354         | 232         | 758            | 0           | 6,661  |
| Percent                                                                | 28.4%          | 30.4%          | 1,000     | 5.2% | 5.3%        | 3.5%        | 11.4%          | 0.0%        | 100.0% |
| Upper Division                                                         | 600            | 261            | 69        | 7    | 9           | 5           | 51             | 1           | 1,003  |
| Percent                                                                | 59.8%          | 26.0%          | 6.9%      | 0.7% | 0.9%        | 0.5%        | 5.1%           | 0.1%        | 100.0% |
| Graduate                                                               | 134            | 20.070         | 2         | 0    | 0.970       | 2           | 5.170<br>7     | 0.170       | 222    |
| Percent                                                                | 60.4%          | 34.7%          | 2<br>0.9% | 0.0% | 0.0%        | 2<br>0.9%   | 3.2%           | 0.0%        | 100.0% |
| Total                                                                  | 2,623          | 2,361          | 1,129     | 354  | 363         | 239         | 824            | 354         | 8,247  |
| Percent                                                                | 2,023<br>31.8% | 2,301<br>28.6% | 1,129     | 4.3% | 303<br>4.4% | 2.9%        | 824<br>10.0%   |             | 100.0% |
| 2004-2005                                                              | 31.0%          | 20.0%          | 13.7%     | 4.3% | 4.4 %       | 2.9%        | 10.0%          | 4.3%        | 100.0% |
| Remedial                                                               | 0              | 0              | 0         | 0    | 0           | 0           | 10             | 250         | 260    |
| Percent                                                                |                | 0.0%           |           |      |             |             |                |             |        |
|                                                                        | 0.0%           |                | 0.0%      | 0.0% | 0.0%        | 0.0%        | 3.8%           | 96.2%       | 100.0% |
| Lower Division                                                         | 2,322          | 2,108          | 1,130     | 350  | 388         | 257         | 689            | 36          | 7,280  |
| Percent                                                                | 31.9%          | 29.0%          | 15.5%     | 4.8% | 5.3%        | 3.5%        | 9.5%           | 0.5%        | 100.0% |
| Upper Division                                                         | 976            | 381            | 143       | 50   | 17          | 13          | 69             | 7           | 1,656  |
| Percent                                                                | 58.9%          | 23.0%          | 8.6%      | 3.0% | 1.0%        | 0.8%        | 4.2%           | 0.4%        | 100.0% |
| Graduate                                                               | 213            | 108            | 3         | 0    | 2           | 2           | 8              | 6           | 342    |
| Percent                                                                | 62.3%          | 31.6%          | 0.9%      | 0.0% | 0.6%        | 0.6%        | 2.3%           | 1.8%        | 100.0% |
| Total                                                                  | 3,511          | 2,597          | 1,276     | 400  | 407         | 272         | 776            | 299         | 9,538  |
| Percent                                                                | 36.8%          | 27.2%          | 13.4%     | 4.2% | 4.3%        | 2.9%        | 8.1%           | 3.1%        | 100.0% |
| 2005-2006                                                              |                |                |           |      |             |             |                |             |        |
| Remedial                                                               | 0              | 0              | 0         | 0    | 0           | 0           | 12             | 283         | 295    |
| Percent                                                                | 0.0%           | 0.0%           | 0.0%      | 0.0% | 0.0%        | 0.0%        | 4.1%           | 95.9%       | 100.0% |
| Lower Division                                                         | 2,245          | 2,360          | 1,330     | 405  | 389         | 370         | 1,021          | 44          | 8,164  |
| Percent                                                                | 27.5%          | 28.9%          | 16.3%     | 5.0% | 4.8%        | 4.5%        | 12.5%          | 0.5%        | 100.0% |
| <b>Upper Division</b>                                                  | 1,450          | 447            | 142       | 18   | 16          | 11          | 38             | 24          | 2,146  |
| Percent                                                                | 67.6%          | 20.8%          | 6.6%      | 0.8% | 0.7%        | 0.5%        | 1.8%           | 1.1%        | 100.0% |
| Graduate                                                               | 866            | 256            | 12        | 1    | 4           | 7           | 17             | 10          | 1,173  |
| Percent                                                                | 73.8%          | 21.8%          | 1.0%      | 0.1% | 0.3%        | 0.6%        | 1.4%           | 0.9%        | 100.0% |
| Total                                                                  | 4,561          | 3,063          | 1,484     | 424  | 409         | 388         | 1,088          | 361         | 11,778 |
| Percent                                                                | 38.7%          | 26.0%          | 12.6%     | 3.6% | 3.5%        | 3.3%        | 9.2%           | 3.1%        | 100.0% |
| 2006-07                                                                |                |                |           |      |             |             |                |             |        |
| Remedial                                                               | 0              | 0              | 0         | 0    | 0           | 0           | 11             | 273         | 284    |
| Percent                                                                | 0.0%           | 0.0%           | 0.0%      | 0.0% | 0.0%        | 0.0%        | 3.9%           | 96.1%       | 100.0% |
| Lower Division                                                         | 2,243          | 2,350          | 1,416     | 491  | 522         | 405         | 1,090          | 55          | 8,572  |
| Percent                                                                | 26.2%          | 27.4%          | 16.5%     | 5.7% | 6.1%        | 4.7%        | 12.7%          | 0.6%        | 100.0% |
| Upper Division                                                         | 1,790          | 621            | 143       | 18   | 13          | 16          | 50             | 4           | 2,655  |
| Percent                                                                | 67.4%          | 23.4%          | 5.4%      | 0.7% | 0.5%        | 0.6%        | 1.9%           | 0.2%        | 100.0% |
| Graduate                                                               | 1,053          | 310            | 15        | 0    | 0.570       | 12          | 36             | 16          | 1,442  |
| Percent                                                                | 73.0%          | 21.5%          | 1.0%      | 0.0% | 0.0%        | 0.8%        | 2.5%           | 1.1%        | 100.0% |
| Total                                                                  | 5,086          | 3,281          | 1,574     | 509  | 535         | 433         | 2.3 %<br>1,187 | 348         | 12,953 |
| Percent                                                                | 5,080<br>39.3% | 5,281<br>25.3% | 1,574     | 3.9% | 535<br>4.1% | 433<br>3.3% | 1,187<br>9.2%  | 548<br>2.7% | 12,955 |