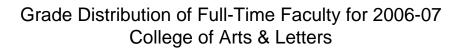

## **CSU Facts & Figures 2007: Grade Distribution**

■ Remedial ■ Lower Division ■ Upper Division ■ Graduate ■ Total

| Grade Distribution by Level of Instruction - College of Arts & Letters |                |                |                |             |             |             |                |            |         |
|------------------------------------------------------------------------|----------------|----------------|----------------|-------------|-------------|-------------|----------------|------------|---------|
| Full-Time                                                              |                | Ŭ              |                |             |             | 0           |                |            |         |
| Faculty                                                                | A's            | B's            | C's            | D's         | F's         | WF's        | W's            | Other      | Total   |
| 2003-2004                                                              |                |                |                |             |             |             |                |            |         |
| Remedial                                                               | 0              | 0              | 0              | 0           | 0           | 0           | 0              | 0          | 0       |
| Percent                                                                |                |                |                |             |             |             |                |            | 0.0%    |
| Lower Division                                                         | 2,287          | 2,349          | 1,596          | 657         | 509         | 278         | 762            | 502        | 8,940   |
| Percent                                                                | 25.6%          | 26.3%          | 17.9%          | 7.3%        | 5.7%        | 3.1%        | 8.5%           | 5.6%       | 100.0%  |
| <b>Upper Division</b>                                                  | 2,080          | 1,217          | 493            | 177         | 99          | 71          | 331            | 207        | 4,675   |
| Percent                                                                | 44.5%          | 26.0%          | 10.5%          | 3.8%        | 2.1%        | 1.5%        | 7.1%           | 4.4%       | 100.0%  |
| Graduate                                                               | 1,150          | 214            | 25             | 5           | 9           | 6           | 28             | 133        | 1,570   |
| Percent                                                                | 73.2%          | 13.6%          | 1.6%           | 0.3%        | 0.6%        | 0.4%        | 1.8%           | 8.5%       | 100.0%  |
| Total                                                                  | 5,517          | 3,780          | 2,114          | 839         | 617         | 355         | 1,121          | 842        | 15,185  |
| Percent                                                                | 36.3%          | 24.9%          | 13.9%          | 5.5%        | 4.1%        | 2.3%        | 7.4%           | 5.5%       | 100.0%  |
| 2004-2005                                                              |                |                |                |             |             |             |                |            |         |
| Remedial                                                               | 0              | 0              | 0              | 0           | 0           | 0           | 1              | 13         | 14      |
| Percent                                                                | 0.0%           | 0.0%           | 0.0%           | 0.0%        | 0.0%        | 0.0%        | 7.1%           | 92.9%      | 100.0%  |
| Lower Division                                                         | 2,529          | 2,392          | 1,440          | 537         | 396         | 266         | 788            | 75         | 8,423   |
| Percent                                                                | 30.0%          | 28.4%          | 17.1%          | 6.4%        | 4.7%        | 3.2%        | 9.4%           | 0.9%       | 100.0%  |
| <b>Upper Division</b>                                                  | 2,374          | 1,244          | 537            | 107         | 104         | 84          | 303            | 131        | 4,884   |
| Percent                                                                | 48.6%          | 25.5%          | 11.0%          | 2.2%        | 2.1%        | 1.7%        | 6.2%           | 2.7%       | 100.0%  |
| Graduate                                                               | 1,292          | 224            | 15             | 4           | 5           | 5           | 34             | 15         | 1,594   |
| Percent                                                                | 81.1%          | 14.1%          | 0.9%           | 0.3%        | 0.3%        | 0.3%        | 2.1%           | 0.9%       | 100.0%  |
| Total                                                                  | 6,195          | 3,860          | 1,992          | 648         | 505         | 355         | 1,126          | 234        | 14,915  |
| Percent                                                                | 41.5%          | 25.9%          | 13.4%          | 4.3%        | 3.4%        | 2.4%        | 7.5%           | 1.6%       | 100.0%  |
| 2005-2006                                                              | 1210 / 0       | 2002 / 0       | 100170         |             | 00170       |             |                | 20070      |         |
| Remedial                                                               | 0              | 0              | 0              | 0           | 0           | 0           | 2              | 51         | 53      |
| Percent                                                                | 0.0%           | 0.0%           | 0.0%           | 0.0%        | 0.0%        | 0.0%        | 3.8%           | 96.2%      | 100.0%  |
| Lower Division                                                         | 2,412          | 2,242          | 1,468          | 630         | 391         | 273         | 898            | 83         | 8,397   |
| Percent                                                                | 28.7%          | 26.7%          | 17.5%          | 7.5%        | 4.7%        | 3.3%        | 10.7%          | 1.0%       | 100.0%  |
| Upper Division                                                         | 2,137          | 1,424          | 615            | 125         | 146         | 107         | 377            | 164        | 5,095   |
| Percent                                                                | 41.9%          | 27.9%          | 12.1%          | 2.5%        | 2.9%        | 2.1%        | 7.4%           | 3.2%       | 100.0%  |
| Graduate                                                               | 555            | 176            | 17             | 2           | 5           | 6           | 43             | 24         | 828     |
| Percent                                                                | 67.0%          | 21.3%          | 2.1%           | 0.2%        | 0.6%        | 0.7%        | 5.2%           | 2.9%       | 100.0%  |
| Total                                                                  | 5,104          | 3,842          | 2,100          | 757         | 542         | 386         | 1,320          | 322        | 14,373  |
| Percent                                                                | 35.5%          | 26.7%          | 14.6%          | 5.3%        | 3.8%        | 2.7%        | 9.2%           | 2.2%       | 100.0%  |
| 2006-2007                                                              | 001070         | 200770         | 11070          |             | 01070       |             | //2//0         | 2.2 / 0    | 1001070 |
| Remedial                                                               | 0              | 0              | 0              | 0           | 0           | 0           | 1              | 53         | 54      |
| Percent                                                                | 0.0%           | 0.0%           | 0.0%           | 0.0%        | 0.0%        | 0.0%        | 1.9%           | 98.1%      | 100.0%  |
| Lower Division                                                         | 2,400          | 2,430          | 1,545          | 545         | 399         | 362         | 872            | 88         | 8,641   |
| Percent                                                                | 2,400          | 2,430<br>28.1% | 1,545          | 6.3%        | 4.6%        | 4.2%        | 10.1%          | 1.0%       | 100.0%  |
| Upper Division                                                         | 2,072          | 1,434          | 693            | 148         | 145         | 117         | 370            | 183        | 5,162   |
| Percent                                                                | 40.1%          | 27.8%          | 13.4%          | 2.9%        | 2.8%        | 2.3%        | 570<br>7.2%    | 3.5%       | 100.0%  |
| Graduate                                                               | 387            | 140            | 23             | 2.970       | 2.870<br>4  | 4           | 36             | 23         | 619     |
| Percent                                                                | 62.5%          | 22.6%          | 23<br>3.7%     | 2<br>0.3%   | 4<br>0.6%   | 4<br>0.6%   | 5.8%           | 23<br>3.7% | 100.0%  |
| Total                                                                  | 4,859          | 4,004          | 2,261          | 695         | 548         | 483         | 3.878<br>1,279 | 347        | 14,476  |
| Percent                                                                | 4,859<br>33.6% | 4,004<br>27.7% | 2,201<br>15.6% | 095<br>4.8% | 340<br>3.8% | 403<br>3.3% | 1,279<br>8.8%  | 2.4%       | 14,470  |