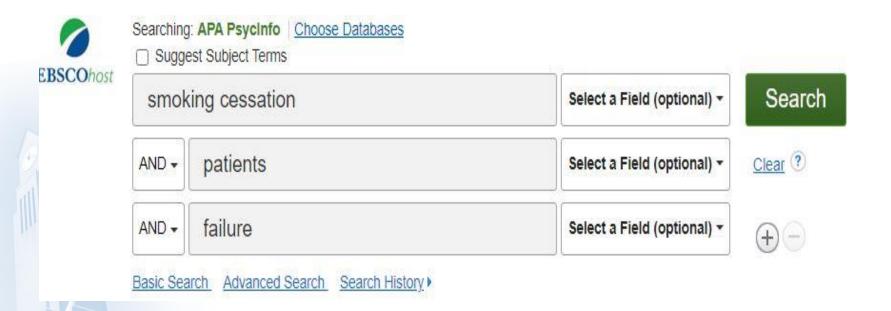

### Looking around in PsycInfo

- Quitting smoking versus Smoking Cessation
- Suggested Terms can be useful OR will get you MORE
- REFINE Results Limit by METHODOLOGY
- CITED References and Times Cited in this Database
- Interlibrary Loan