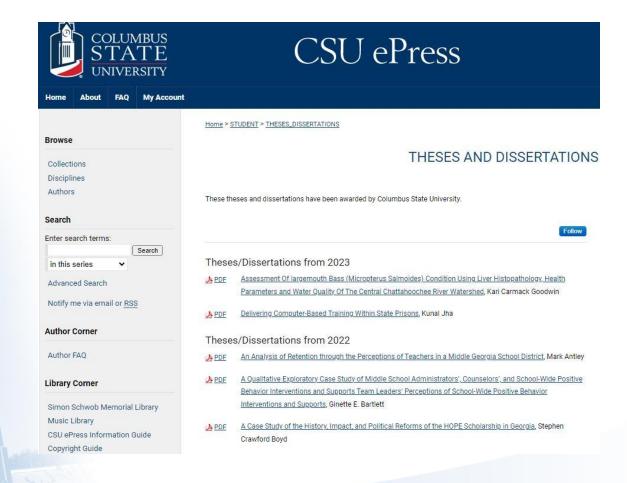

(Ebsco)
- APAs Psych Tests (Ebsco)
- ProQuest Dissertations and Theses Global



### Looking around in PsycInfo

- Quitting smoking versus Smoking Cessation
- Suggested Terms can be useful OR will get you MORE
- REFINE Results Limit by METHODOLOGY
- CITED References and Times Cited in this Database
- Interlibrary Loan



#### **Other Psychology Databases**

- Health and PsychoSocial Instruments (Ebsco)
- APA PsychTests (Ebsco)
- "CHOOSE DATABASES" = Search several at the same time
- Looking for Tests and Measurements/Scales
- ProQuest Dissertations and Theses Global



#### The Sociology Databases

- Race Relations Abstracts (Ebsco)
- Sociological Collection (Ebsco)
- Violence and Abuse Abstracts (Ebsco)
- ProQuest Databases



### **CSU Subject Guides**













#### **CSU ePress**





# Publishing Directions for Theses and Dissertations





#### Research Wrap up

- TIP All databases are individually listed under "Databases A-Z" on the library home page
- TIP All EBSCO databases can be searched together: "Choose Databases" OR use GALILEO Search to search multiple databases simultaneously
- TIP If you find an article on the "open" web that asks for money to view it PLEASE ask a librarian!!



#### **Questions / Comments???**

#### Thank you!!



Parsons\_amy1@columbusstate.edu