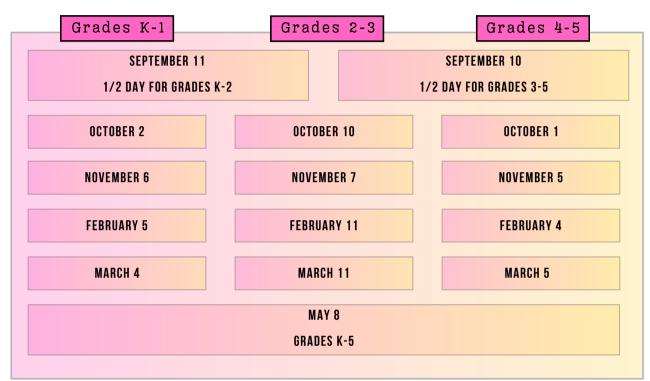

To register for CRMC professional learning sessions, <u>visit bit.ly/crmc2425</u> Follow us on Facebook @MathCollaborative or Instagram @MathCollab for updates.