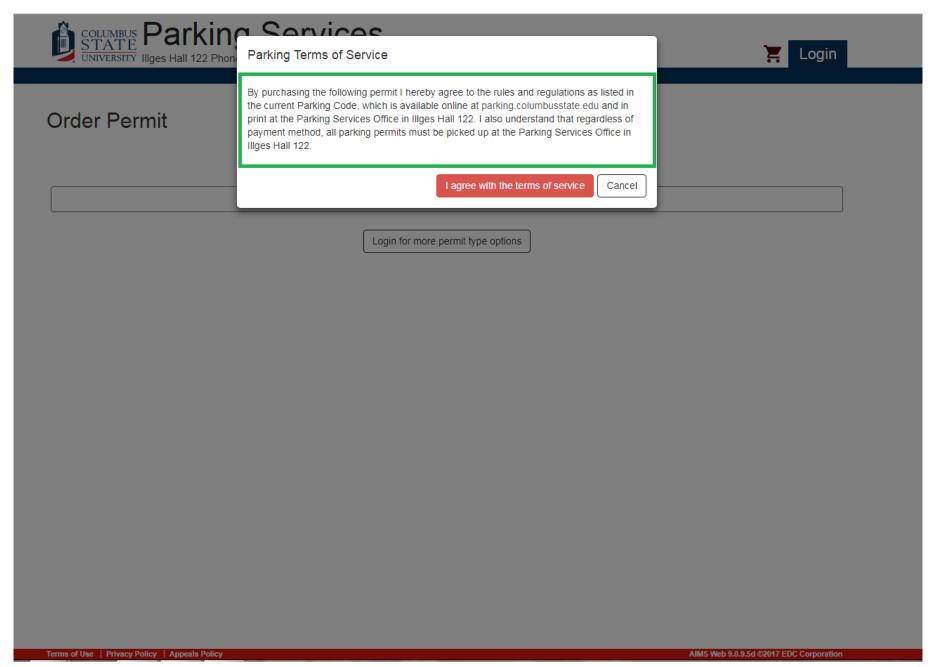

#### Modify Account Vehicles

Modify vehicles on your account

Parking Cost Schedules

AIMS Web 9.0.9.5d ©2017 EDC Corporation

Read and accept the Terms of Service. All permits MUST be picked up at the Parking Services Office in Illges Hall.