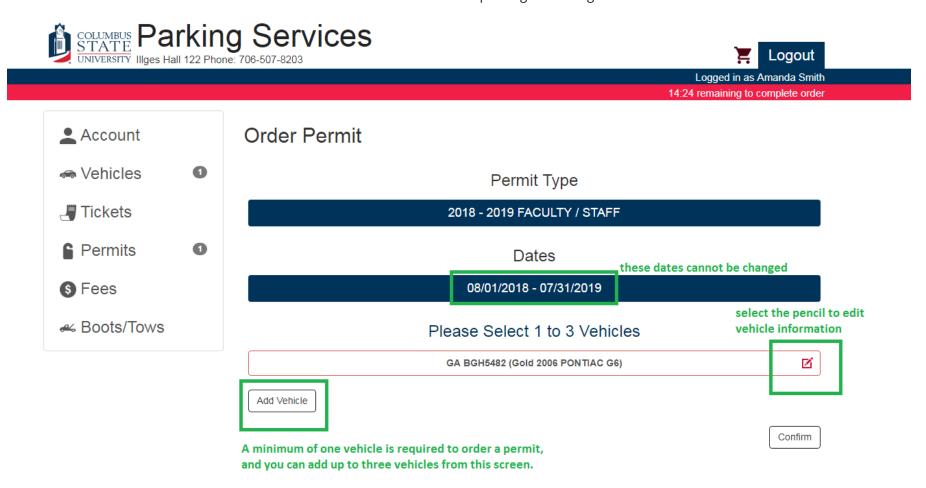

It is the user's responsibility to verify and update vehicle information, especially license plate information. Failure to enter accurate vehicle information could result in a citation for parking an "unregistered vehicle."

Terms of Use | Privacy Policy | Appeals Policy AIMS Web 9.0.9.5d ©2017 EDC Corporation

After adding and editing applicable vehicles, add the permit to your cart.

Terms of Use | Privacy Policy | Appeals Policy AIMS Web 9.0.9.5d ©2017 EDC Corporation