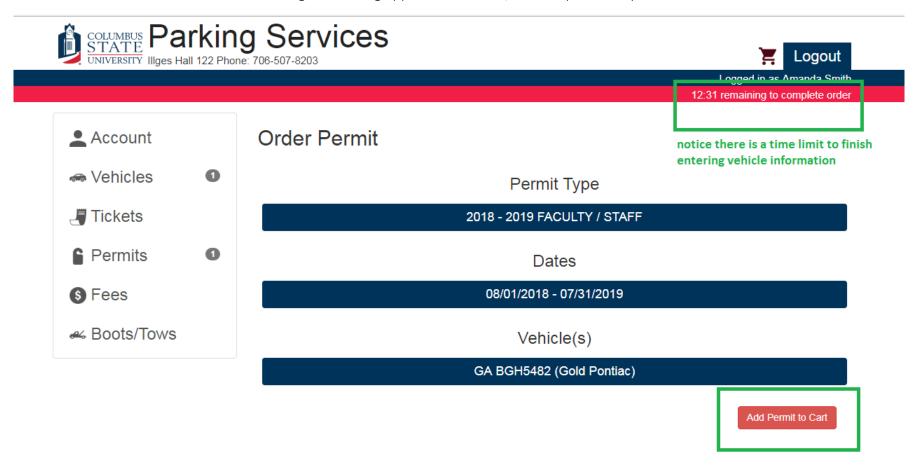

Terms of Use | Privacy Policy | Appeals Policy AIMS Web 9.0.9.5d ©2017 EDC Corporation

After adding and editing applicable vehicles, add the permit to your cart.

Terms of Use | Privacy Policy | Appeals Policy AIMS Web 9.0.9.5d ©2017 EDC Corporation

It is the user's responsibility to verify and update vehicle information, especially license plate information. Failure to enter accurate vehicle information could result in a citation for parking an "unregistered vehicle."