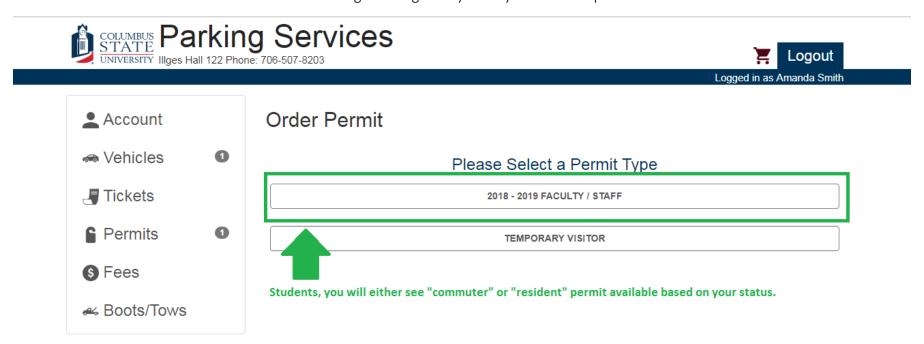

Select the permit type you would like to order. Please note there is a limit on the number of temporary passes one account can order. These permits are designed for guests you may have to campus.

Ferms of Use | Privacy Policy | Appeals Policy | AIMS Web 9.0.9.5d ©2017 EDC Corporation