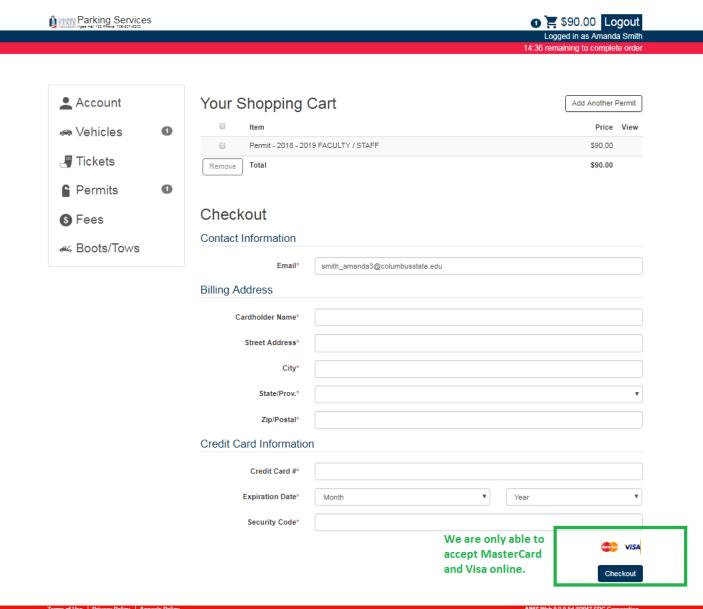

Complete the checkout process online. You will receive a receipt via e-mail within minutes of placing your order.